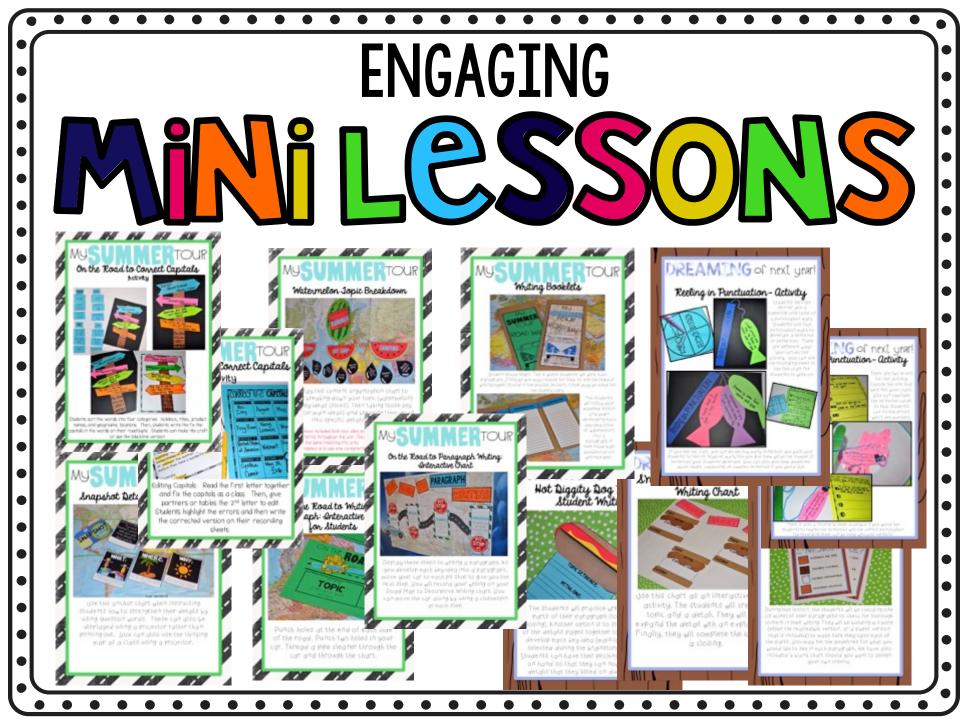

| 10-0-00<br>11-0-230<br>5<br>5<br>6 | When the Go<br>Complit<br>By thangnut                                                                                                                                                      |

• •