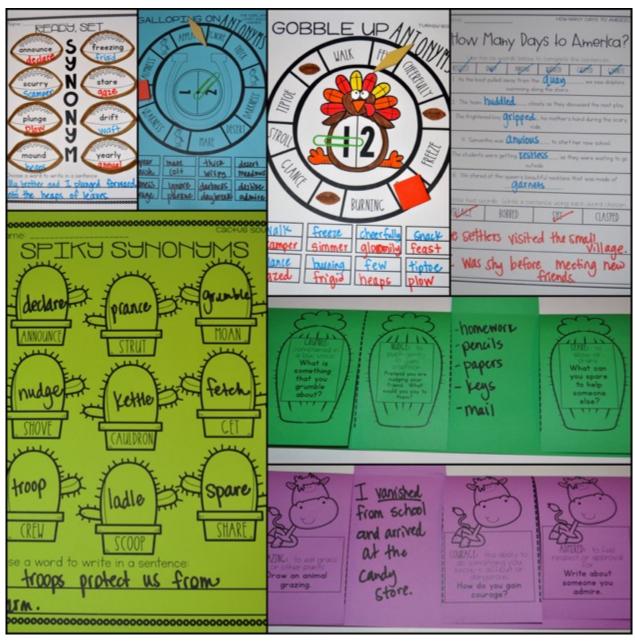

# LESSON PLANS

WEEKLY LESSON PLANS INCLUDE INFORMATION ABOUT READING, VOCAB, AND CRAMMAR ACTIVITIES AND LESSONS. THERE ARE WEEKLY LESSON PLANS FOR EACH BOOK.

CACTUS SOUP

|   | Reading & comp                                                                                                                                                                                                                                                                                                                                                                                                                                                                                                       | VOC 3P                                                                                                                                                                                                                                                                               |                                                           |   | ACTU                                                                                                                                                                                                                                                                                                                         | CC                                                                                                                                                                                                                                                                                       | OI ID                                                                                                                                                                              |
|---|----------------------------------------------------------------------------------------------------------------------------------------------------------------------------------------------------------------------------------------------------------------------------------------------------------------------------------------------------------------------------------------------------------------------------------------------------------------------------------------------------------------------|--------------------------------------------------------------------------------------------------------------------------------------------------------------------------------------------------------------------------------------------------------------------------------------|-----------------------------------------------------------|---|------------------------------------------------------------------------------------------------------------------------------------------------------------------------------------------------------------------------------------------------------------------------------------------------------------------------------|------------------------------------------------------------------------------------------------------------------------------------------------------------------------------------------------------------------------------------------------------------------------------------------|------------------------------------------------------------------------------------------------------------------------------------------------------------------------------------|
|   | Show students the cover of Cootus<br>Soup Tell them that this will be our<br>man read aloud this week. Use the<br>questioning cands before reading the                                                                                                                                                                                                                                                                                                                                                               | Introduce vocabulary<br>words to the students.<br>Discuss the words<br>from the story,<br>referring back to the<br>book to see the                                                                                                                                                   | com<br>class<br>we<br>two                                 |   | Reading & comp                                                                                                                                                                                                                                                                                                               | AOCAP                                                                                                                                                                                                                                                                                    | grammar                                                                                                                                                                            |
| M | book. Also show students the "Folktales" poster before reading and discuss. Have students identify folktales that they have heard before.  After reading the book and discussing general impressions, have students complete the flip flop in their natebooks. They should also glue in the mini sersion of the "Folktales" ancher chart.                                                                                                                                                                            | meaning of the words.  Spin a Sentence: Students use the spinner and a papercip to spin a vocabulary word. Students then put that vocabulary word into a sentence. Students will do this four times to create four different sentences.                                              | the cuse sho cor clo indep along to sho the use creations | Ţ | Have students complete Thursday's "Thinking about Reading" in their journals. This would be a rice warmup for the lesson. Read the informational book about Cach. Make and reread the min- version of the informational book  ***You have two choices for students to demonstrate learning. You can use the caches craft and | ForCACTUS words<br>Students will spin the<br>cactus spinner to see<br>how many places to<br>move. They can start<br>on any of the<br>flowers. Students<br>land on a word and<br>say what that word<br>moons. If they land<br>on a flower, they get<br>a FREE spot.<br>Students continue. | Simple or Compound Hunt: Post the cactus cards around the room or give each table group a set of cards. Students will read the sentences and decide if they are simple or compound |
| Ţ | Have students complete Tuesday's "Thinking about Reading" in their journals. This would be a nice warmup for the lesson. Before rereading, show students Stone Soup on You'ldeo DR read if you have a copy. Use the Tuesday question cands as you.                                                                                                                                                                                                                                                                   | Spiky Synonyms Students have nine words on their page. Students find the vacabulary words that match each synonym and write it next to the                                                                                                                                           | Si<br>senti<br>Thi<br>dif                                 | Н | tou con use the cache chart and<br>writing paper OR you can use the<br>cactus printable to show four<br>facts that students have learned.                                                                                                                                                                                    | spinning and moving as<br>they discuss the<br>vocabulary words.<br>They can go around<br>the board more than<br>once.                                                                                                                                                                    | Students will write<br>what type of<br>sentence is shown<br>on their recording<br>sheet.                                                                                           |
| ' | reread the story to the students. After<br>rereading the story, use the digital<br>ancher than't to discuss how to compare<br>and contrast the two stories. Students<br>should complete the Viern diagram<br>foliable<br>Complete the nonfliction passage "San<br>Miguel de Aflende".                                                                                                                                                                                                                                | match. For example announce/declare.  Then, students choose a word to write in a sentence at the bottom.                                                                                                                                                                             | tog file clau con Simp Shu the the the timpl writ         |   |                                                                                                                                                                                                                                                                                                                              | Review the<br>vocabulary words<br>using the cards<br>and definitions.                                                                                                                                                                                                                    | Compound Sentence<br>Assessment Part One:<br>Students take the two<br>sentences and join<br>them together to                                                                       |
| W | Hove students complete Wednesday's "Theking about Roading" in their journals Doows the question cards for Wednesday and neive isummarizing. Students should bring their View and obgrain foldable with than to the corpet. Use their answers to complete the class archar chard that compores and contracts the have resions of the story. ***View writing paper to write in paragraph forms how the five stories are alike and different. You may choose to use the cactus craft to accompany the writing activity. | Flap-book Students will fold the booklet on the block line and out on the block line and out on the dotted lines. Students will read the vocabulary prompt on the outside of the flap to knew what to do underneath. Students lift up the Flap and respond to the prompt underneath. |                                                           | F | Complete the fiction possage<br>"The Mexican Hat Dance."<br>Students should complete the<br>Comprehension Check.                                                                                                                                                                                                             | Students take a vocabulary assessment.<br>Students read the sentences and choose which ward would make that sentence complete. Then, students choose two words to write into new                                                                                                         | make a compound sentence with a conjunction that is appropriate.  Part Two: Students underline the two independent clauses, add a comma where necessary, and highlight the         |