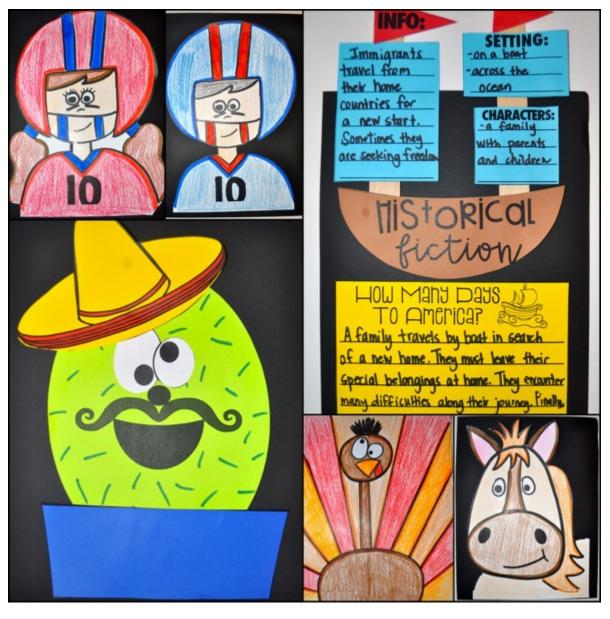

# LESSON PLANS

WEEKLY LESSON PLANS INCLUDE INFORMATION ABOUT READING, VOCAB, AND CRAMMAR ACTIVITIES AND LESSONS. THERE ARE WEEKLY LESSON PLANS FOR EACH BOOK.

CACTUS SOUP

|   | Reading & comp                                                                                                                                                                                                                                                                                                                                                                                                                                                                                                       | VOC 3P                                                                                                                                                                                                                                                                               |                                                           |   | ACTU                                                                                                                                                                                                                                                                                                                         | CC                                                                                                                                                                                                                                                                                       | OI ID                                                                                                                                                                              |
|---|----------------------------------------------------------------------------------------------------------------------------------------------------------------------------------------------------------------------------------------------------------------------------------------------------------------------------------------------------------------------------------------------------------------------------------------------------------------------------------------------------------------------|--------------------------------------------------------------------------------------------------------------------------------------------------------------------------------------------------------------------------------------------------------------------------------------|-----------------------------------------------------------|---|------------------------------------------------------------------------------------------------------------------------------------------------------------------------------------------------------------------------------------------------------------------------------------------------------------------------------|------------------------------------------------------------------------------------------------------------------------------------------------------------------------------------------------------------------------------------------------------------------------------------------|------------------------------------------------------------------------------------------------------------------------------------------------------------------------------------|
|   | Show students the cover of Cootus<br>Soup Tell them that this will be our<br>man read aloud this week. Use the<br>questioning cands before reading the                                                                                                                                                                                                                                                                                                                                                               | Introduce vocabulary<br>words to the students.<br>Discuss the words<br>from the story,<br>referring back to the<br>book to see the                                                                                                                                                   | com<br>class<br>we<br>two                                 |   | Reading & comp                                                                                                                                                                                                                                                                                                               | AOCAP                                                                                                                                                                                                                                                                                    | grammar                                                                                                                                                                            |
| M | book. Also show students the "Folktales" poster before reading and discuss. Have students identify folktales that they have heard before.  After reading the book and discussing general impressions, have students complete the flip flop in their natebooks. They should also glue in the mini sersion of the "Folktales" ancher chart.                                                                                                                                                                            | meaning of the words.  Spin a Sentence: Students use the spinner and a papercip to spin a vocabulary word. Students then put that vocabulary word into a sentence. Students will do this four times to create four different sentences.                                              | the cuse sho cor clo indep along to sho the use creations | Ţ | Have students complete Thursday's "Thinking about Reading" in their journals. This would be a rice warmup for the lesson. Read the informational book about Cach. Make and reread the min- version of the informational book  ***You have two choices for students to demonstrate learning. You can use the caches craft and | ForCACTUS words<br>Students will spin the<br>cactus spinner to see<br>how many places to<br>move. They can start<br>on any of the<br>flowers. Students<br>land on a word and<br>say what that word<br>moons. If they land<br>on a flower, they get<br>a FREE spot.<br>Students continue. | Simple or Compound Hunt: Post the cactus cards around the room or give each table group a set of cards. Students will read the sentences and decide if they are simple or compound |
| Ţ | Have students complete Tuesday's "Thinking about Reading" in their journals. This would be a nice warmup for the lesson. Before rereading, show students Stone Soup on You'ldeo DR read if you have a copy. Use the Tuesday question cands as you.                                                                                                                                                                                                                                                                   | Spiky Synonyms Students have nine words on their page. Students find the vacabulary words that match each synonym and write it next to the                                                                                                                                           | Si<br>senti<br>Thi<br>dif                                 | Н | tou con use the cache chart and<br>writing paper OR you can use the<br>cactus printable to show four<br>facts that students have learned.                                                                                                                                                                                    | spinning and moving as<br>they discuss the<br>vocabulary words.<br>They can go around<br>the board more than<br>once.                                                                                                                                                                    | Students will write<br>what type of<br>sentence is shown<br>on their recording<br>sheet.                                                                                           |
| ' | reread the story to the students. After<br>rereading the story, use the digital<br>ancher than't to discuss how to compare<br>and contrast the two stories. Students<br>should complete the Viern diagram<br>foliable<br>Complete the nonfliction passage "San<br>Miguel de Aflende".                                                                                                                                                                                                                                | match. For example announce/declare.  Then, students choose a word to write in a sentence at the bottom.                                                                                                                                                                             | tog file clau con Simp Shu the the the timpl writ         |   |                                                                                                                                                                                                                                                                                                                              | Review the<br>vocabulary words<br>using the cards<br>and definitions.                                                                                                                                                                                                                    | Compound Sentence<br>Assessment Part One:<br>Students take the two<br>sentences and join<br>them together to                                                                       |
| W | Hove students complete Wednesday's "Theking about Roading" in their journals Doows the question cards for Wednesday and neive isummarizing. Students should bring their View and obgrain foldable with than to the corpet. Use their answers to complete the class archar chard that compores and contracts the have resions of the story. ***View writing paper to write in paragraph forms how the five stories are alike and different. You may choose to use the cactus craft to accompany the writing activity. | Flap-book Students will fold the booklet on the block line and out on the block line and out on the dotted lines. Students will read the vocabulary prompt on the outside of the flap to knew what to do underneath. Students lift up the Flap and respond to the prompt underneath. |                                                           | F | Complete the fiction possage<br>"The Mexican Hat Dance."<br>Students should complete the<br>Comprehension Check.                                                                                                                                                                                                             | Students take a vocabulary assessment.<br>Students read the sentences and choose which ward would make that sentence complete. Then, students choose two words to write into new                                                                                                         | make a compound sentence with a conjunction that is appropriate.  Part Two: Students underline the two independent clauses, add a comma where necessary, and highlight the         |

## COMPRELENSION

HERE ARE THE SKILLS INCLUDED IN NOVEMBER: -CHARACTER FEELINGS -COMPARE AND CONTRAST FOLKTALES -CENTRAL MESSAGE -HISTORICAL FICTION CHARACTERISTICS -NONFICTION -HOW CHARACTERS RESPOND TO MAJOR EVENTS -SUMMARIZING