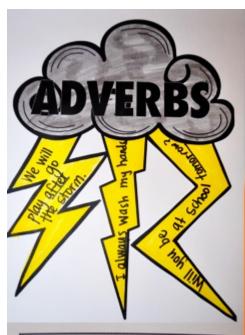

## COMPRELENSION

HERE ARE THE SKILLS INCLUDED IN NOVEMBER: -CHARACTER FEELINGS -COMPARE AND CONTRAST FOLKTALES -CENTRAL MESSAGE -HISTORICAL FICTION CHARACTERISTICS -NONFICTION -HOW CHARACTERS RESPOND TO MAJOR EVENTS -SUMMARIZING