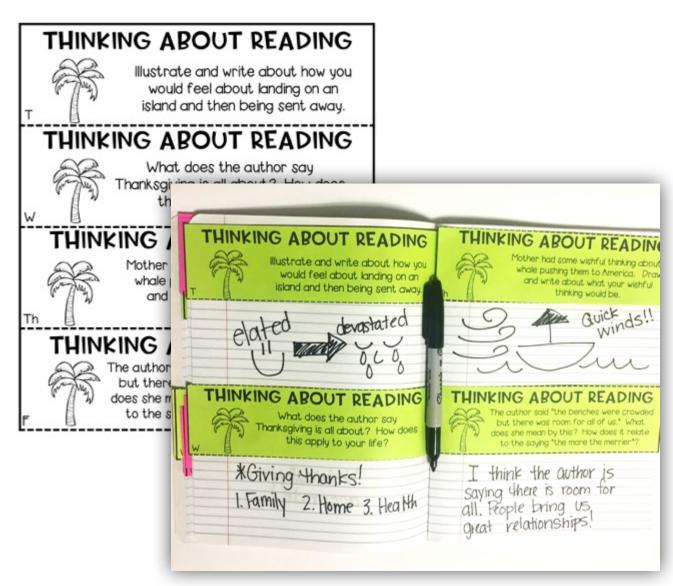

# COMPRELENSION

INTERACTIVE NOTEBOOK ENTRIES ARE INCLUDED TO ALLOW STUDENTS TO PRACTICE THE COMPREHENSION SKILLS EACH WEEK

## COMPRELENSION

HERE ARE THE SKILLS INCLUDED IN NOVEMBER: -CHARACTER FEELINGS -COMPARE AND CONTRAST FOLKTALES -CENTRAL MESSAGE -HISTORICAL FICTION CHARACTERISTICS -NONFICTION -HOW CHARACTERS RESPOND TO MAJOR EVENTS -SUMMARIZING