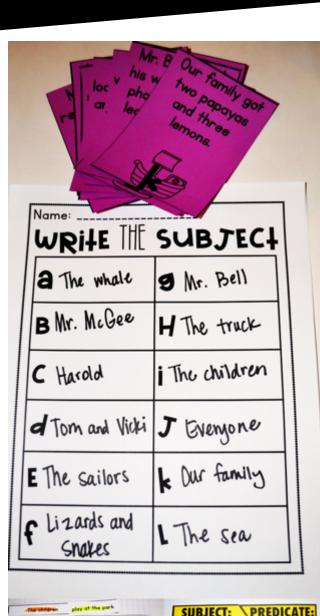

## COMPRELENSION

HERE ARE THE SKILLS INCLUDED IN NOVEMBER: -CHARACTER FEELINGS -COMPARE AND CONTRAST FOLKTALES -CENTRAL MESSAGE -HISTORICAL FICTION CHARACTERISTICS -NONFICTION -HOW CHARACTERS RESPOND TO MAJOR EVENTS -SUMMARIZING