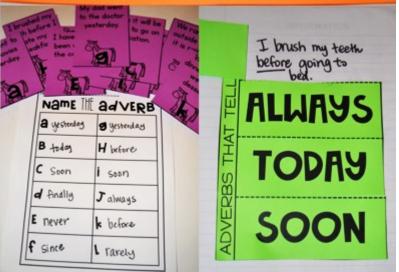

## COMPRELENSION

HERE ARE THE SKILLS INCLUDED IN NOVEMBER: -CHARACTER FEELINGS -COMPARE AND CONTRAST FOLKTALES -CENTRAL MESSAGE -HISTORICAL FICTION CHARACTERISTICS -NONFICTION -HOW CHARACTERS RESPOND TO MAJOR EVENTS -SUMMARIZING