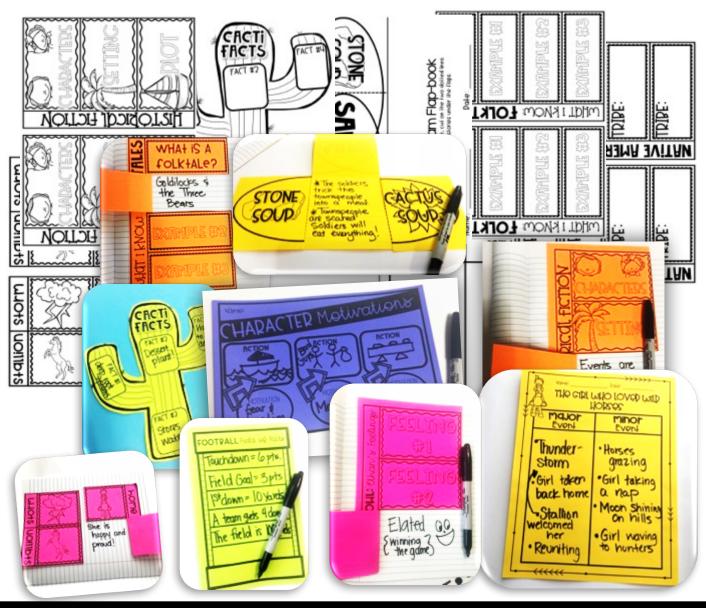

# COMPRELENSION

INTERACTIVE NOTEBOOK ENTRIES ARE INCLUDED TO ALLOW STUDENTS TO PRACTICE THE COMPREHENSION SKILLS EACH WEEK

## COMPRELENSION

HERE ARE THE SKILLS INCLUDED IN NOVEMBER: -CHARACTER FEELINGS -COMPARE AND CONTRAST FOLKTALES -CENTRAL MESSAGE -HISTORICAL FICTION CHARACTERISTICS -NONFICTION -HOW CHARACTERS RESPOND TO MAJOR EVENTS -SUMMARIZING