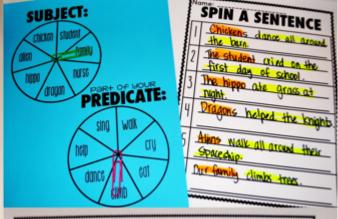

## The BREAKGOWN (N)(0)(V)(E)(M)(b)(E)(T)

| Book                                    | Comp                                                                         | TEKS:     | Grammar<br>Focus                    | TEKS:   |
|-----------------------------------------|------------------------------------------------------------------------------|-----------|-------------------------------------|---------|
| turkey<br>Lowl                          | Character<br>feelings and<br>how they<br>contribute to<br>Events,<br>Summary | 3.8B      | (ommas İn a<br>Serles               | 3.22Cii |
| Cactus soup                             | Compare and contrast setting in Folktales                                    | 3.5B      | Simple and<br>(ompound<br>Sentences | 3.22C   |
| tLC GIRL<br>WLO LOVCJ<br>WILJ<br>LORSCS | Central<br>Message<br>How Characters<br>Respond to<br>Major Events           | 3.8, 3.12 | Adverls -<br>Time                   | 3.22Ai∨ |
| LOW MANY  JAYS TO  AMERICA?             | Historical Fiction<br>(Characteristics<br>of Cenre)                          | 3.12      | Subjects and<br>Predicates          | 3.22B   |