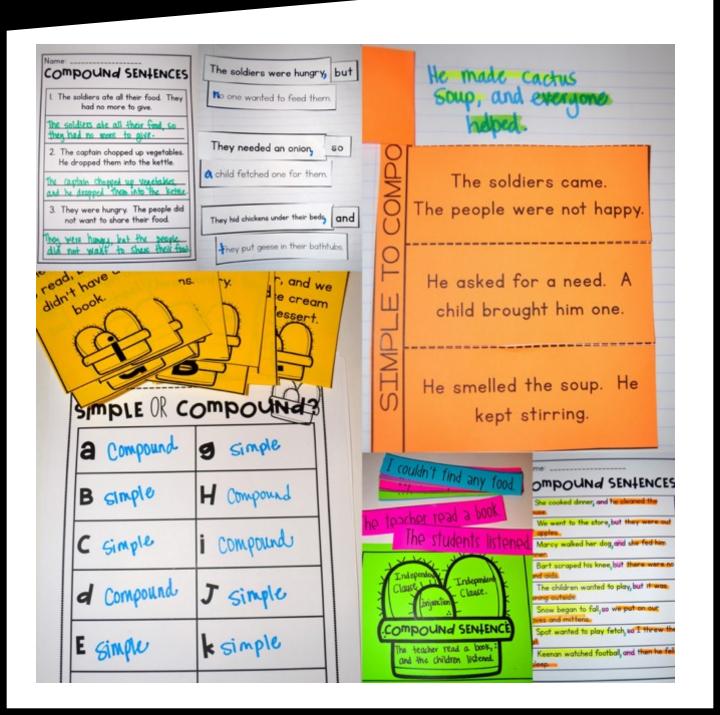

# LESSON PLANS

WEEKLY LESSON PLANS INCLUDE INFORMATION ABOUT READING, VOCAB, AND CRAMMAR ACTIVITIES AND LESSONS. THERE ARE WEEKLY LESSON PLANS FOR EACH BOOK.

CACTUS SOUP

|   | Reading & comp                                                                                                                                                                                                                                                                                                                                                                                                                                                                                                       | VOC 3P                                                                                                                                                                                                                                                                               |                                                           |   | ACTU                                                                                                                                                                                                                                                                                                                         | CC                                                                                                                                                                                                                                                                                       | OI ID                                                                                                                                                                              |
|---|----------------------------------------------------------------------------------------------------------------------------------------------------------------------------------------------------------------------------------------------------------------------------------------------------------------------------------------------------------------------------------------------------------------------------------------------------------------------------------------------------------------------|--------------------------------------------------------------------------------------------------------------------------------------------------------------------------------------------------------------------------------------------------------------------------------------|-----------------------------------------------------------|---|------------------------------------------------------------------------------------------------------------------------------------------------------------------------------------------------------------------------------------------------------------------------------------------------------------------------------|------------------------------------------------------------------------------------------------------------------------------------------------------------------------------------------------------------------------------------------------------------------------------------------|------------------------------------------------------------------------------------------------------------------------------------------------------------------------------------|
|   | Show students the cover of Cootus<br>Soup Tell them that this will be our<br>man read aloud this week. Use the<br>questioning cands before reading the                                                                                                                                                                                                                                                                                                                                                               | Introduce vocabulary<br>words to the students.<br>Discuss the words<br>from the story,<br>referring back to the<br>book to see the                                                                                                                                                   | com<br>class<br>we<br>two                                 |   | Reading & comp                                                                                                                                                                                                                                                                                                               | AOCAP                                                                                                                                                                                                                                                                                    | grammar                                                                                                                                                                            |
| M | book. Also show students the "Folktales" poster before reading and discuss. Have students identify folktales that they have heard before.  After reading the book and discussing general impressions, have students complete the flip flop in their natebooks. They should also glue in the mini sersion of the "Folktales" ancher chart.                                                                                                                                                                            | meaning of the words.  Spin a Sentence: Students use the spinner and a papercip to spin a vocabulary word. Students then put that vocabulary word into a sentence. Students will do this four times to create four different sentences.                                              | the cuse sho cor clo indep along to sho the use creations | Ţ | Have students complete Thursday's "Thinking about Reading" in their journals. This would be a rice warmup for the lesson. Read the informational book about Cach. Make and reread the min- version of the informational book  ***You have two choices for students to demonstrate learning. You can use the caches craft and | ForCACTUS words<br>Students will spin the<br>cactus spinner to see<br>how many places to<br>move. They can start<br>on any of the<br>flowers. Students<br>land on a word and<br>say what that word<br>moons. If they land<br>on a flower, they get<br>a FREE spot.<br>Students continue. | Simple or Compound Hunt: Post the cactus cards around the room or give each table group a set of cards. Students will read the sentences and decide if they are simple or compound |
| Ţ | Have students complete Tuesday's "Thinking about Reading" in their journals. This would be a nice warmup for the lesson. Before rereading, show students Stone Soup on You'ldeo DR read if you have a copy. Use the Tuesday question cands as you.                                                                                                                                                                                                                                                                   | Spiky Synonyms Students have nine words on their page. Students find the vacabulary words that match each synonym and write it next to the                                                                                                                                           | Si<br>senti<br>Thi<br>dif                                 | Н | tou con use the cache chart and<br>writing paper OR you can use the<br>cactus printable to show four<br>facts that students have learned.                                                                                                                                                                                    | spinning and moving as<br>they discuss the<br>vocabulary words.<br>They can go around<br>the board more than<br>once.                                                                                                                                                                    | Students will write<br>what type of<br>sentence is shown<br>on their recording<br>sheet.                                                                                           |
| ' | reread the story to the students. After<br>rereading the story, use the digital<br>ancher than't to discuss how to compare<br>and contrast the two stories. Students<br>should complete the Viern diagram<br>foliable<br>Complete the nonfliction passage "San<br>Miguel de Aflende".                                                                                                                                                                                                                                | match. For example announce/declare.  Then, students choose a word to write in a sentence at the bottom.                                                                                                                                                                             | tog file clau con Simp Shu the the the timpl writ         |   |                                                                                                                                                                                                                                                                                                                              | Review the<br>vocabulary words<br>using the cards<br>and definitions.                                                                                                                                                                                                                    | Compound Sentence<br>Assessment Part One:<br>Students take the two<br>sentences and join<br>them together to                                                                       |
| W | Hove students complete Wednesday's "Theking about Roading" in their journals Doows the question cards for Wednesday and neive isummarizing. Students should bring their View and obgrain foldable with than to the corpet. Use their answers to complete the class archar chard that compores and contracts the have resions of the story. ***View writing paper to write in paragraph forms how the five stories are alike and different. You may choose to use the cactus craft to accompany the writing activity. | Flap-book Students will fold the booklet on the block line and out on the block line and out on the dotted lines. Students will read the vocabulary prompt on the outside of the flap to knew what to do underneath. Students lift up the Flap and respond to the prompt underneath. |                                                           | F | Complete the fiction possage<br>"The Mexican Hat Dance."<br>Students should complete the<br>Comprehension Check.                                                                                                                                                                                                             | Students take a vocabulary assessment.<br>Students read the sentences and choose which ward would make that sentence complete. Then, students choose two words to write into new                                                                                                         | make a compound sentence with a conjunction that is appropriate.  Part Two: Students underline the two independent clauses, add a comma where necessary, and highlight the         |