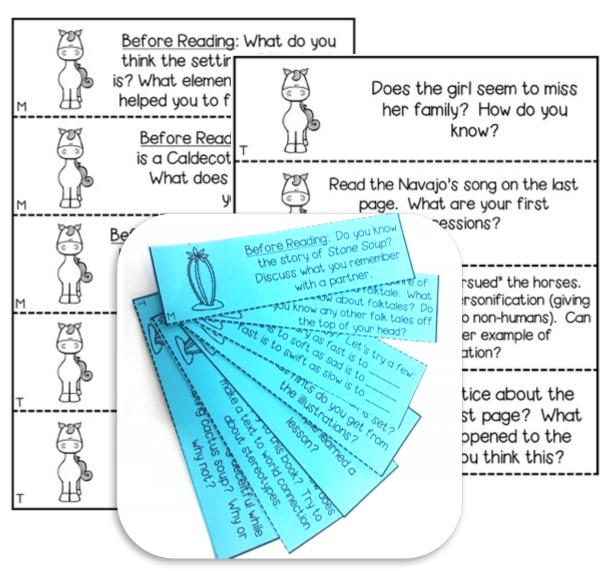

# QUESTIONING

EACH WEEK THERE ARE QUESTIONING CARDS TO GUIDE DISCUSSIONS IN THE CLASSROOM. (4 SETS TOTAL)

# Stuarnt?S

EACH WEEK THERE ARE 4 COMPREHENSION PROMPTS THAT ALLOW STUDENTS TO RESPOND TO THE TEXT IN THEIR SPIRALS.