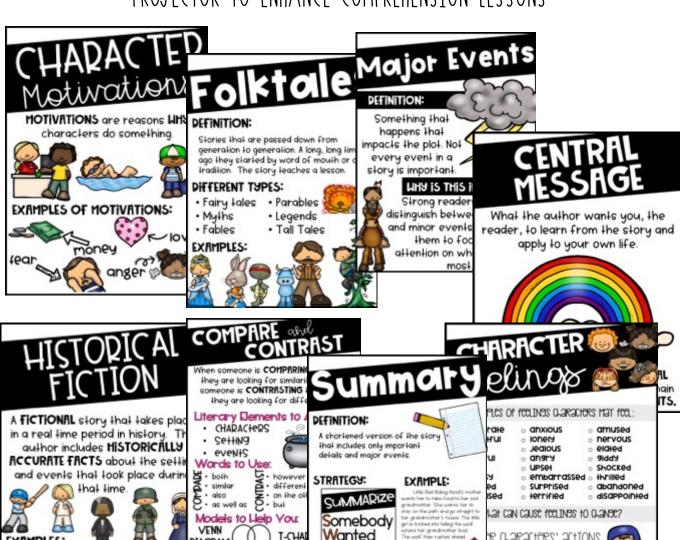

## aldital posters

DICITAL POSTERS (AN BE DISPLAYED IN THE CLASSROOM OR THROUGH A PROJECTOR TO ENHANCE COMPREHENSION LESSONS

T-CHAI

But

Then

DIACRAM

That Book Woman

· Baseball Saved Us · Henry's Freedom

EXAMPLES:

Pink and Say

The Other Side

'R CLARACTERS' ACTIONS

STHUGHTONS