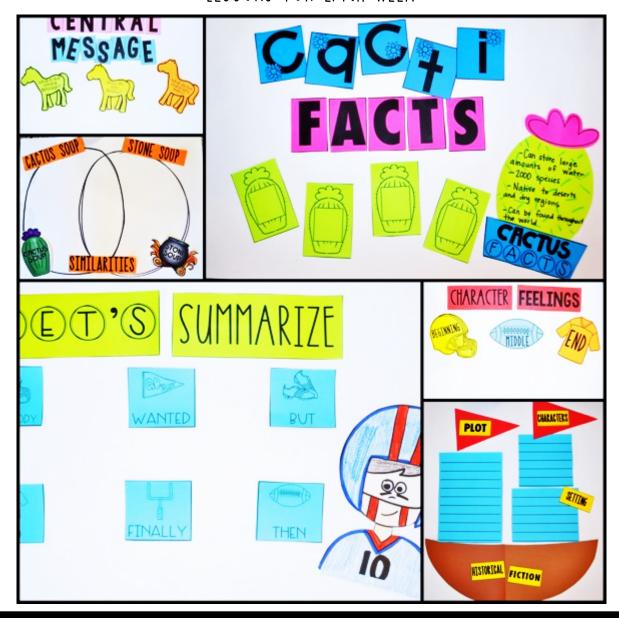

# COMPRELENSION

INTERACTIVE NOTEBOOK ENTRIES ARE INCLUDED TO ALLOW STUDENTS TO PRACTICE THE COMPREHENSION SKILLS EACH WEEK

## COMPRELENSION

HERE ARE THE SKILLS INCLUDED IN NOVEMBER: -CHARACTER FEELINGS -COMPARE AND CONTRAST FOLKTALES -CENTRAL MESSAGE -HISTORICAL FICTION CHARACTERISTICS -NONFICTION -HOW CHARACTERS RESPOND TO MAJOR EVENTS -SUMMARIZING