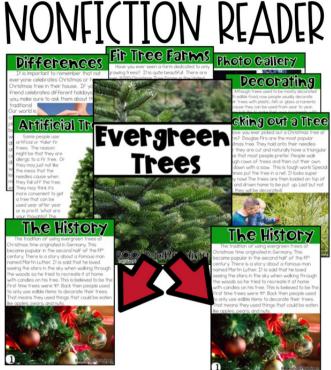

CAMDDEHENICTAN

There are two versions of the nonfiction readers included (One slightly harder than the other). Choose the one that suits your students best OR use both in order to differentiate.

RGOAM

Your

# NIGHT TREE

# COMPREHENSION

There are two versions of the nonfiction readers included (One slightly harder than the other). Choose the one that suits your students best OR use both in order to differentiate.

Der te ter af a Der ter af a