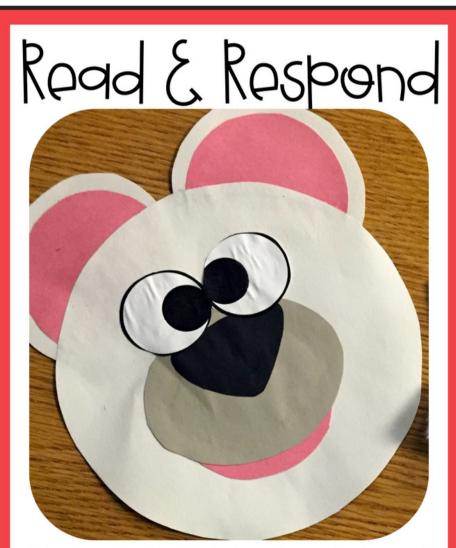

#### STUDENTS DRAW AND RESPOND TO THE TEXT

**Polar Bear Craft**: Students make a polar bear out of construction paper to display with their summary of the book.