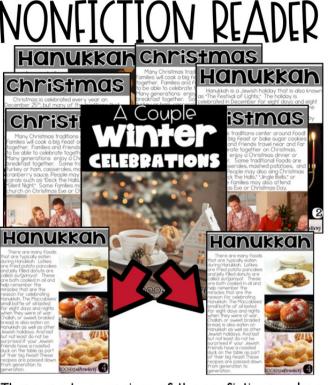

### EVERY WEEK STUDENTS MAKE A NONFICTION CONNECTION WITH THE NONFICTION READER

use both in order to differentiate.

CAMDDEHENICTAN

There are two versions of the nonfiction readers included (One slightly harder than the other). Choose the one that suits your students best OR use both in order to differentiate.

RGOAM

Your