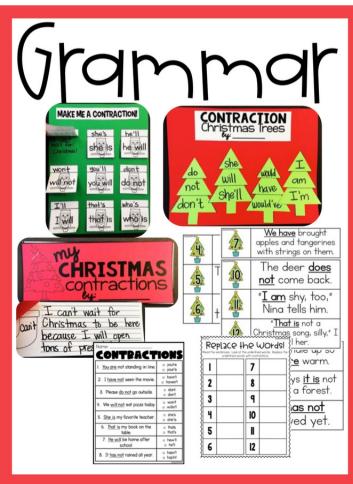

|
| Characteristic Control of the C | View     View |

CAMDDEHENICTAN



There are two versions of the nonfiction readers included (One slightly harder than the other). Choose the one that suits your students best OR use both in order to differentiate.

RGOAM

Your

/ 角







# NIGHT TREE

# COMPREHENSION





There are two versions of the nonfiction readers included (One slightly harder than the other). Choose the one that suits your students best OR use both in order to differentiate.







Der te ter af a Der ter af a





# THE LEGEND OF THE POINSETTIA