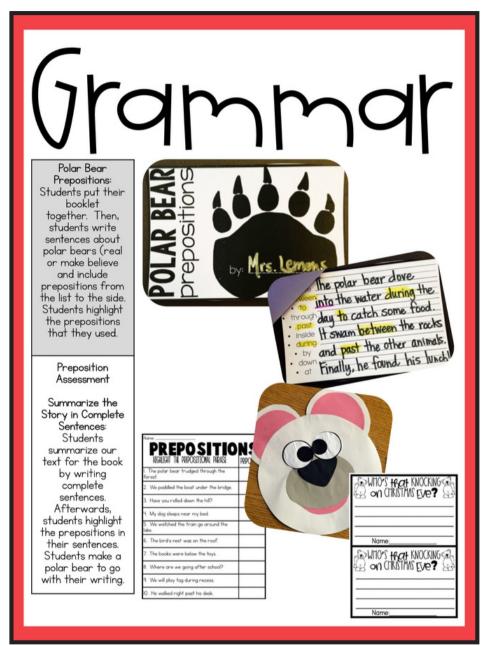

#### & 'E SAVE YOU E $M \vdash$ IFSSOM

NEED FOR COMPREHENSION, **GRAMMAR, & VOCAB** 

the prepositions in their sentences.

Students make a

polar bear to go

with their writing.

Vocabulary Quiz

text where

they found

their answers.