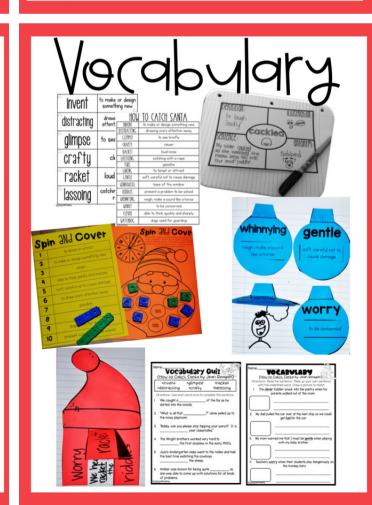

## ENHANCE YOUR VOCABULARY INSTRUCTION IN THE CLASSROOM

#### ALLOW STUDENTS TO ANALYZE AND WORK WITH WORDS

#### WEEKLY VOCABULARY CARDS, PRINTABLES, AND ACTIVITIES

| Sp | in and Cover            |
|----|-------------------------|
| ١  | rested                  |
| 2  | carried in the air      |
| 3  | very loud, like thunder |
| 4  | residents of a town     |
| 5  | noisy                   |
| 6  | dip out with a spoon    |
| 7  | slice or crumb          |
| 8  | pile of snow            |
| 9  | loud chatter            |
| 10 | an exciting experience  |