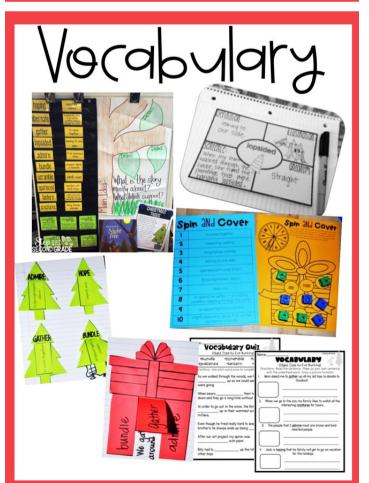

## ENHANCE YOUR VOCABULARY INSTRUCTION IN THE CLASSROOM

#### ALLOW STUDENTS TO ANALYZE AND WORK WITH WORDS

#### WEEKLY VOCABULARY CARDS, PRINTABLES, AND ACTIVITIES

| Sp | in and Cover            |
|----|-------------------------|
| ١  | rested                  |
| 2  | carried in the air      |
| 3  | very loud, like thunder |
| 4  | residents of a town     |
| 5  | noisy                   |
| 6  | dip out with a spoon    |
| 7  | slice or crumb          |
| 8  | pile of snow            |
| 9  | loud chatter            |
| 10 | an exciting experience  |