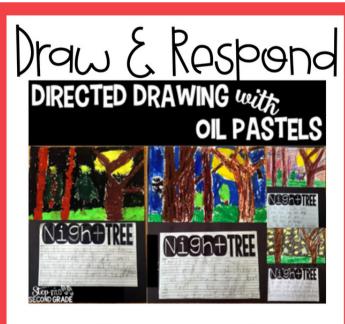

#### HIGHLY ENGAGING ACTIVITIES FOR RESPONDING TO THE TEXT THROUGH CREATING AND WRITING

Draw & Respond

Polar Bear Directed Drawing: Students use the nonfiction reader to read information about polar bears. Then, students draw and color their polar bear. Afterwards, students use what they learned about polar bears to write about the animal. You can add white glitter to the polar bear's fur, cotton balls to make the snow, and blue glitter to make snowflakes. It gives it a fun effect!

# NIGHT TREE