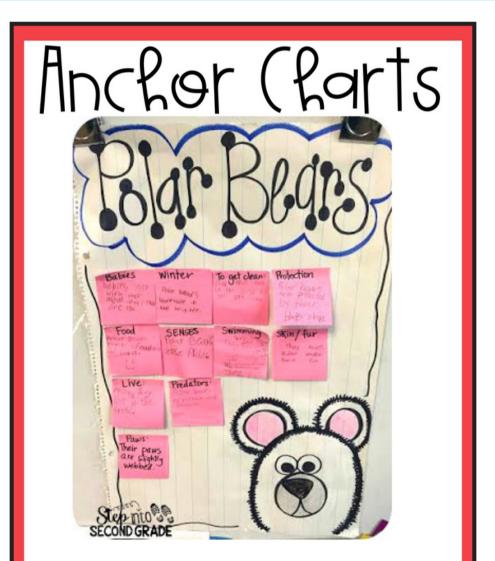

#### ORIGINAL NONFICTION READERS TO PEEK STUDENTS' INTERESTS

Polar Bears: Use this chart with the nonfiction reader and writing activity. Write facts and information about polar bears. This chart can assist students in their writing.