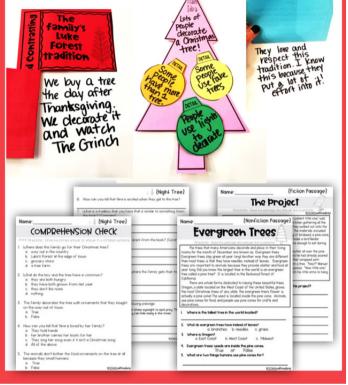

CAMDDEHENICTAN

There are two versions of the nonfiction readers included (One slightly harder than the other). Choose the one that suits your students best OR use both in order to differentiate.

RGOAM

Your

# NIGHT TREE

# COMPREHENSION

There are two versions of the nonfiction readers included (One slightly harder than the other). Choose the one that suits your students best OR use both in order to differentiate.

Der te ter af a Der ter af a