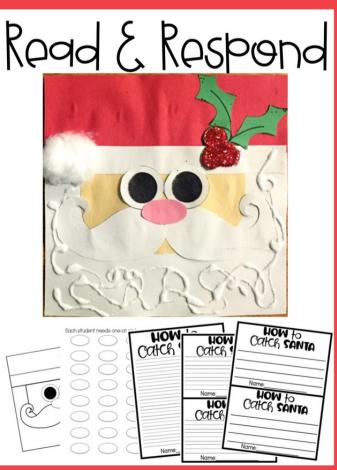

#### HIGHLY ENGAGING ACTIVITIES FOR RESPONDING TO THE TEXT THROUGH CREATING AND WRITING

Draw & Respond

Polar Bear Directed Drawing: Students use the nonfiction reader to read information about polar bears. Then, students draw and color their polar bear. Afterwards, students use what they learned about polar bears to write about the animal. You can add white glitter to the polar bear's fur, cotton balls to make the snow, and blue glitter to make snowflakes. It gives it a fun effect!

#### STUDENTS DRAW AND RESPOND TO THE TEXT

**Polar Bear Craft**: Students make a polar bear out of construction paper to display with their summary of the book.