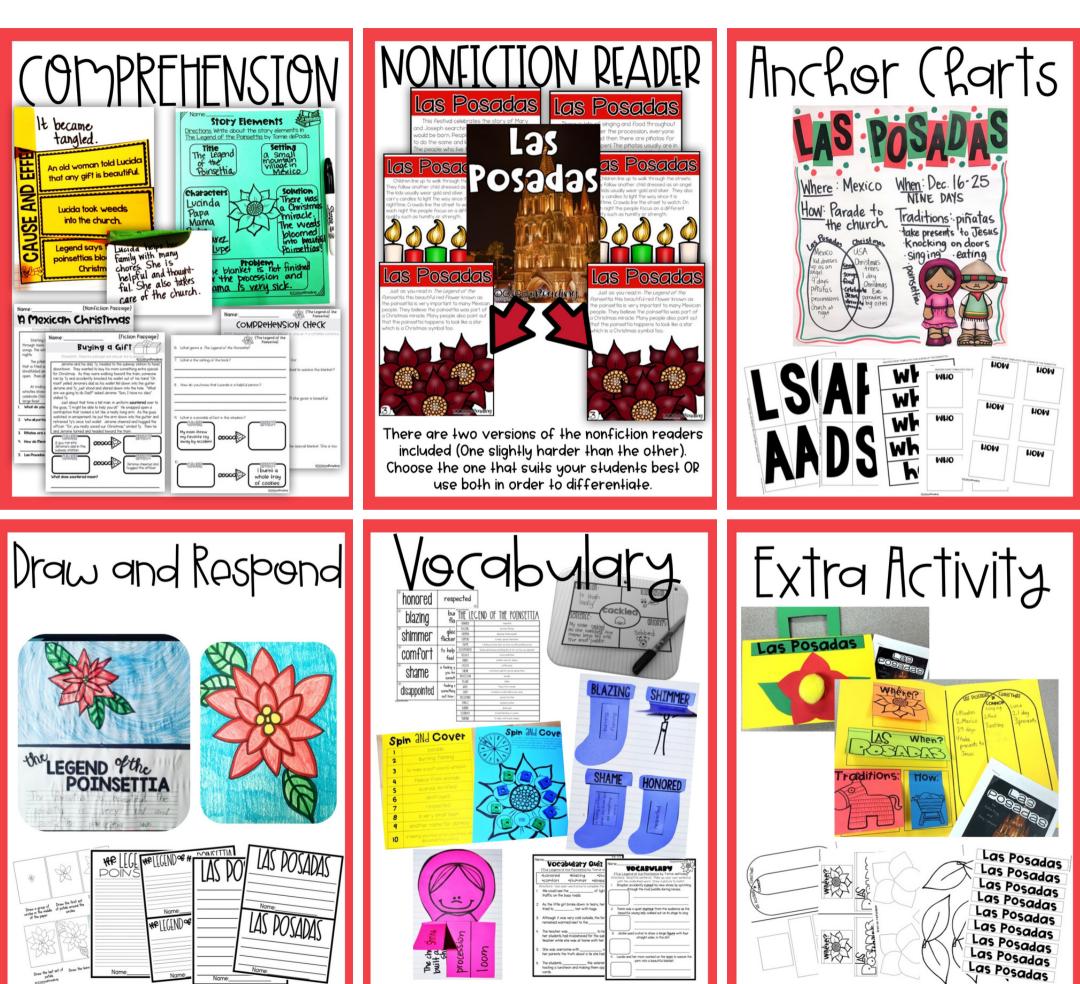

# THE LEGEND OF THE POINSETTIA

CAMDDEHENICTAN

There are two versions of the nonfiction readers included (One slightly harder than the other). Choose the one that suits your students best OR use both in order to differentiate.

RGOAM

Your