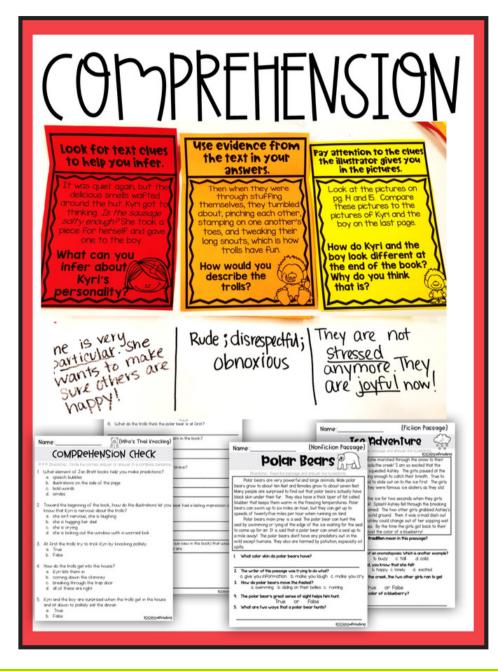

### ASSESS AND MONITOR COMPREHENSION WITH PASSAGES & ASSESSMENTS

| Name:                                                                                                                                                                                                                                                                                                                                                                                                                                                                                                                                                                                                                                                                                                                                                                                                                                                                                                                                                                                                                                                                                                                                                                                                                                                                                                                                                                                                                                                                                                                                                                                                                                                                                                                                                                                                                                                                                                                                                                                                                                                                                                                            | {Fiction Passage}                                                                                                                                                                                                                                                                                                                                                                                                                                                                                                                                                                                                                                                                                                                                                                                                                                                                                                                                                                                                                                                                                                                                                                                                                                                                                                                                                                                                                                                                                                                                                                                                                                                                                                                                                                                                                                                                                                                                                                                                                                                                                                             | WEEKLY                                                                                                                                                                                         |
|----------------------------------------------------------------------------------------------------------------------------------------------------------------------------------------------------------------------------------------------------------------------------------------------------------------------------------------------------------------------------------------------------------------------------------------------------------------------------------------------------------------------------------------------------------------------------------------------------------------------------------------------------------------------------------------------------------------------------------------------------------------------------------------------------------------------------------------------------------------------------------------------------------------------------------------------------------------------------------------------------------------------------------------------------------------------------------------------------------------------------------------------------------------------------------------------------------------------------------------------------------------------------------------------------------------------------------------------------------------------------------------------------------------------------------------------------------------------------------------------------------------------------------------------------------------------------------------------------------------------------------------------------------------------------------------------------------------------------------------------------------------------------------------------------------------------------------------------------------------------------------------------------------------------------------------------------------------------------------------------------------------------------------------------------------------------------------------------------------------------------------|-------------------------------------------------------------------------------------------------------------------------------------------------------------------------------------------------------------------------------------------------------------------------------------------------------------------------------------------------------------------------------------------------------------------------------------------------------------------------------------------------------------------------------------------------------------------------------------------------------------------------------------------------------------------------------------------------------------------------------------------------------------------------------------------------------------------------------------------------------------------------------------------------------------------------------------------------------------------------------------------------------------------------------------------------------------------------------------------------------------------------------------------------------------------------------------------------------------------------------------------------------------------------------------------------------------------------------------------------------------------------------------------------------------------------------------------------------------------------------------------------------------------------------------------------------------------------------------------------------------------------------------------------------------------------------------------------------------------------------------------------------------------------------------------------------------------------------------------------------------------------------------------------------------------------------------------------------------------------------------------------------------------------------------------------------------------------------------------------------------------------------|------------------------------------------------------------------------------------------------------------------------------------------------------------------------------------------------|
|                                                                                                                                                                                                                                                                                                                                                                                                                                                                                                                                                                                                                                                                                                                                                                                                                                                                                                                                                                                                                                                                                                                                                                                                                                                                                                                                                                                                                                                                                                                                                                                                                                                                                                                                                                                                                                                                                                                                                                                                                                                                                                                                  | dventure                                                                                                                                                                                                                                                                                                                                                                                                                                                                                                                                                                                                                                                                                                                                                                                                                                                                                                                                                                                                                                                                                                                                                                                                                                                                                                                                                                                                                                                                                                                                                                                                                                                                                                                                                                                                                                                                                                                                                                                                                                                                                                                      | COMPREHENSION                                                                                                                                                                                  |
| Directions: Read the pass                                                                                                                                                                                                                                                                                                                                                                                                                                                                                                                                                                                                                                                                                                                                                                                                                                                                                                                                                                                                                                                                                                                                                                                                                                                                                                                                                                                                                                                                                                                                                                                                                                                                                                                                                                                                                                                                                                                                                                                                                                                                                                        | Name                                                                                                                                                                                                                                                                                                                                                                                                                                                                                                                                                                                                                                                                                                                                                                                                                                                                                                                                                                                                                                                                                                                                                                                                                                                                                                                                                                                                                                                                                                                                                                                                                                                                                                                                                                                                                                                                                                                                                                                                                                                                                                                          | ASSESSMENT                                                                                                                                                                                     |
| Kelly, Ashley, and Katie<br>favorite spot in the woods -<br>creek is finally frozen?' sque<br>edge of the ice just long er<br>tradition, Ashley decided to s                                                                                                                                                                                                                                                                                                                                                                                                                                                                                                                                                                                                                                                                                                                                                                                                                                                                                                                                                                                                                                                                                                                                                                                                                                                                                                                                                                                                                                                                                                                                                                                                                                                                                                                                                                                                                                                                                                                                                                     | the cree<br>aled Ash<br>hough to<br>slide out                                                                                                                                                                                                                                                                                                                                                                                                                                                                                                                                                                                                                                                                                                                                                                                                                                                                                                                                                                                                                                                                                                                                                                                                                                                                                                                                                                                                                                                                                                                                                                                                                                                                                                                                                                                                                                                                                                                                                                                                                                                                                 | Bears Ame: {Who's That Knocking}                                                                                                                                                               |
| loved pretending that they w<br>around on the ice.<br>Ashley wasn't on the ic                                                                                                                                                                                                                                                                                                                                                                                                                                                                                                                                                                                                                                                                                                                                                                                                                                                                                                                                                                                                                                                                                                                                                                                                                                                                                                                                                                                                                                                                                                                                                                                                                                                                                                                                                                                                                                                                                                                                                                                                                                                    | bears grow to about ten feet and the for two Many people are surprised to find                                                                                                                                                                                                                                                                                                                                                                                                                                                                                                                                                                                                                                                                                                                                                                                                                                                                                                                                                                                                                                                                                                                                                                                                                                                                                                                                                                                                                                                                                                                                                                                                                                                                                                                                                                                                                                                                                                                                                                                                                                                | females gr<br>out that p COMPREHENSION CHECK                                                                                                                                                   |
| heard a very loud crack! Sp<br>ice. "Ashley!" Katie screamed<br>hand and pulled her to solid<br>of the woods so that Ashley<br>and freezing cold clothes. B<br>houses, Ashley was almost t                                                                                                                                                                                                                                                                                                                                                                                                                                                                                                                                                                                                                                                                                                                                                                                                                                                                                                                                                                                                                                                                                                                                                                                                                                                                                                                                                                                                                                                                                                                                                                                                                                                                                                                                                                                                                                                                                                                                       | I. The two blubber that keeps them warm in ground. bears can swim up to six miles are speeds of twenty-five miles per har y the time polar bears' main prey is a set of the speeds of twe bears' main prey is a set of the speeds of twe bears' main prey is a set of the speeds of twe bears' main prey is a set of twe bears' main prey | the freezi<br>in hour, but<br>nour when<br>eal. The poWhat element of Jan Brett books help you make predictions?a. speech bubbles<br>b. illustrations on the side of the page<br>c. bold words |
| <ol> <li>What does the word tradi</li> <li>"Splash" is an example of an exampl</li></ol> | tion mec to come up for air. It is said that a<br>a mile away! The polar bears don<br>wild except humans. They also are                                                                                                                                                                                                                                                                                                                                                                                                                                                                                                                                                                                                                                                                                                                                                                                                                                                                                                                                                                                                                                                                                                                                                                                                                                                                                                                                                                                                                                                                                                                                                                                                                                                                                                                                                                                                                                                                                                                                                                                                       | i polar bec<br>it have an 2. Toward the beginning of the book, how do the illustrations let you                                                                                                |
| a. hit b.<br><b>3. When Katie screamed, you</b><br>a. scared b. hap                                                                                                                                                                                                                                                                                                                                                                                                                                                                                                                                                                                                                                                                                                                                                                                                                                                                                                                                                                                                                                                                                                                                                                                                                                                                                                                                                                                                                                                                                                                                                                                                                                                                                                                                                                                                                                                                                                                                                                                                                                                              | buzz<br>I know ti I. What color of skin do polar be                                                                                                                                                                                                                                                                                                                                                                                                                                                                                                                                                                                                                                                                                                                                                                                                                                                                                                                                                                                                                                                                                                                                                                                                                                                                                                                                                                                                                                                                                                                                                                                                                                                                                                                                                                                                                                                                                                                                                                                                                                                                           | b sha is hugaina bar dad                                                                                                                                                                       |
| <ul> <li>4. When Ashley fell into the control help.</li> <li>5. Why was Ashley the color</li> </ul>                                                                                                                                                                                                                                                                                                                                                                                                                                                                                                                                                                                                                                                                                                                                                                                                                                                                                                                                                                                                                                                                                                                                                                                                                                                                                                                                                                                                                                                                                                                                                                                                                                                                                                                                                                                                                                                                                                                                                                                                                              | a. give you information b. n<br>Or 1 3. How do polar bears move the                                                                                                                                                                                                                                                                                                                                                                                                                                                                                                                                                                                                                                                                                                                                                                                                                                                                                                                                                                                                                                                                                                                                                                                                                                                                                                                                                                                                                                                                                                                                                                                                                                                                                                                                                                                                                                                                                                                                                                                                                                                           | nake you3. At first the trolls try to trick Kyri by knocking politely.fastest?a. True                                                                                                          |
|                                                                                                                                                                                                                                                                                                                                                                                                                                                                                                                                                                                                                                                                                                                                                                                                                                                                                                                                                                                                                                                                                                                                                                                                                                                                                                                                                                                                                                                                                                                                                                                                                                                                                                                                                                                                                                                                                                                                                                                                                                                                                                                                  | 4. The polar bear's great sense of<br>True or                                                                                                                                                                                                                                                                                                                                                                                                                                                                                                                                                                                                                                                                                                                                                                                                                                                                                                                                                                                                                                                                                                                                                                                                                                                                                                                                                                                                                                                                                                                                                                                                                                                                                                                                                                                                                                                                                                                                                                                                                                                                                 | r Fals a Kyrillets them in                                                                                                                                                                     |
| FICTIC                                                                                                                                                                                                                                                                                                                                                                                                                                                                                                                                                                                                                                                                                                                                                                                                                                                                                                                                                                                                                                                                                                                                                                                                                                                                                                                                                                                                                                                                                                                                                                                                                                                                                                                                                                                                                                                                                                                                                                                                                                                                                                                           | ON AND                                                                                                                                                                                                                                                                                                                                                                                                                                                                                                                                                                                                                                                                                                                                                                                                                                                                                                                                                                                                                                                                                                                                                                                                                                                                                                                                                                                                                                                                                                                                                                                                                                                                                                                                                                                                                                                                                                                                                                                                                                                                                                                        | <ul> <li>c. breaking through the trap door</li> <li>d. all of these are correct</li> </ul> 5. Kyri and the boy are surprised when the trolls get in the house                                  |