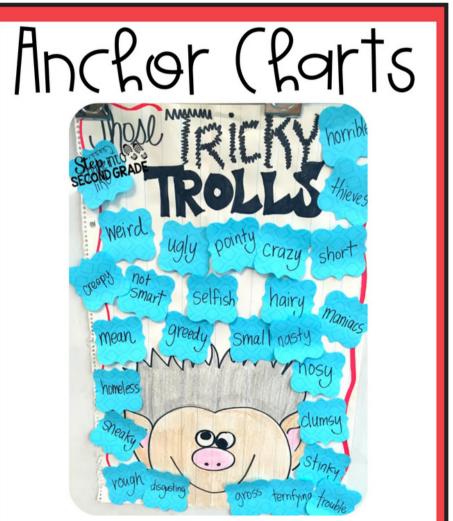

#### ENGAGING WAYS FOR STUDENTS TO RESPOND TO THE TEXT

Tricky Trolls: Students use character traits to describe the trolls in the book. There are two different response cards to choose from for the chart.