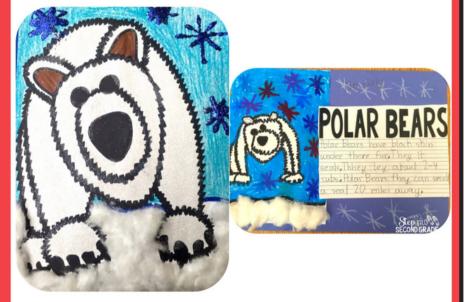

#### HIGHLY ENGAGING ACTIVITIES FOR RESPONDING TO THE TEXT THROUGH CREATING AND WRITING

Draw & Respond

Polar Bear Directed Drawing: Students use the nonfiction reader to read information about polar bears. Then, students draw and color their polar bear. Afterwards, students use what they learned about polar bears to write about the animal. You can add white glitter to the polar bear's fur, cotton balls to make the snow, and blue glitter to make snowflakes. It gives it a fun effect!