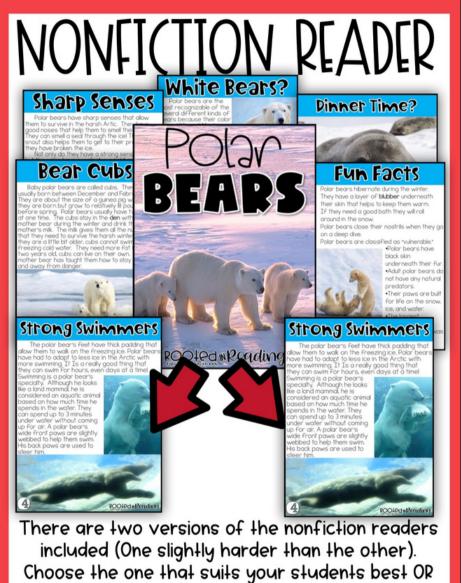

#### ORIGINAL NONFICTION READERS TO PEEK STUDENTS' INTERESTS

Polar Bears: Use this chart with the nonfiction reader and writing activity. Write facts and information about polar bears. This chart can assist students in their writing.

CAMDDEHENICTAN

There are two versions of the nonfiction readers included (One slightly harder than the other). Choose the one that suits your students best OR use both in order to differentiate.

RGOAM

Your