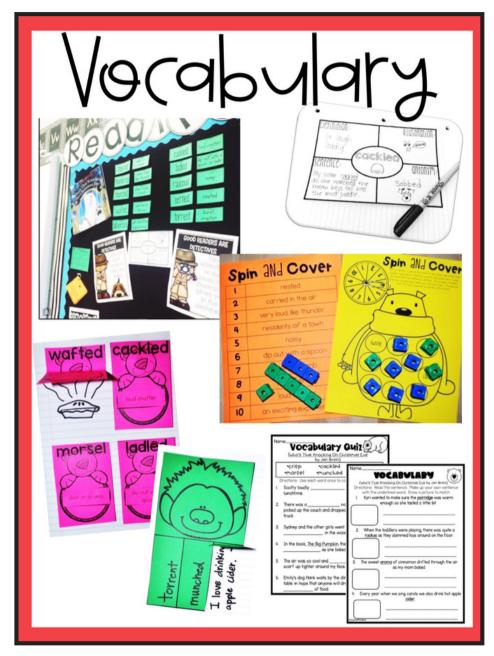

#### WEEKLY VOCABULARY CARDS, PRINTABLES, AND ACTIVITIES

| Sp | in and Cover            |
|----|-------------------------|
| ١  | rested                  |
| 2  | carried in the air      |
| 3  | very loud, like thunder |
| 4  | residents of a town     |
| 5  | noisy                   |
| 6  | dip out with a spoon    |
| 7  | slice or crumb          |
| 8  | pile of snow            |
| 9  | loud chatter            |
| 10 | an exciting experience  |