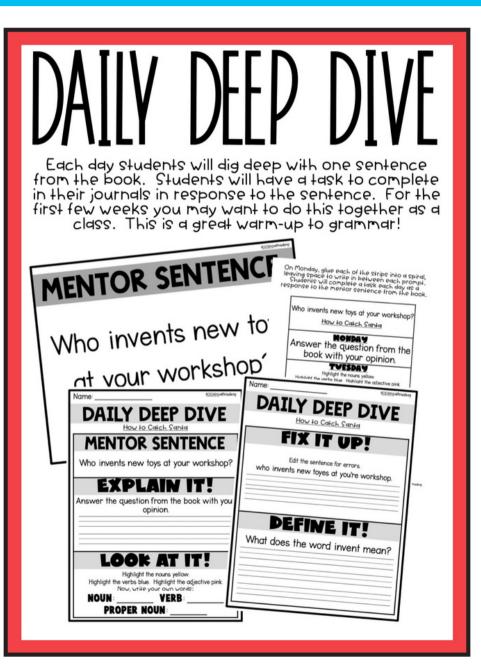

# WEEKLY LESSON PLANS & ACTIVITIES FOR

THE DAILY DEEP DIVE FOCUSES ON ONE SENTENCE FROM THE MENTOR TEXT

#### GRAMMAR ACTIVITIES VARY FROM WEEK TO WEEK AND ARE EASY TO PREP