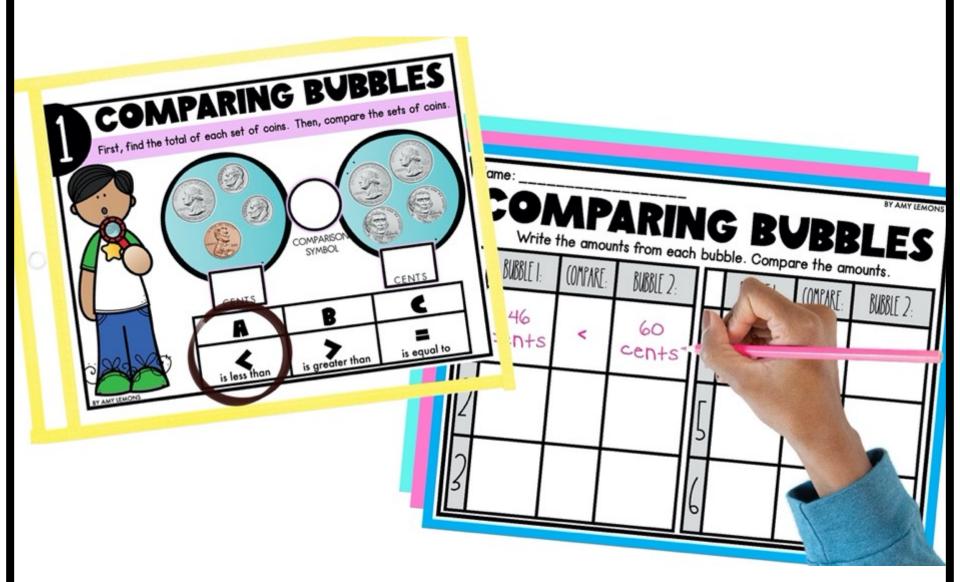

# COMPARING BUBBLES

# COMPARING BUBBLES

 12 Task Cards to practice 2 digit numbers

Answer Key

2 Recording Sheet options to choose from

| CO | MPAR<br>Write the | ING B | Ch box. | ES |
|----|-------------------|-------|---------|----|
| 5  | 6                 | 7     | 8       |    |
| 9  | 10                | 11    | 12      | _  |