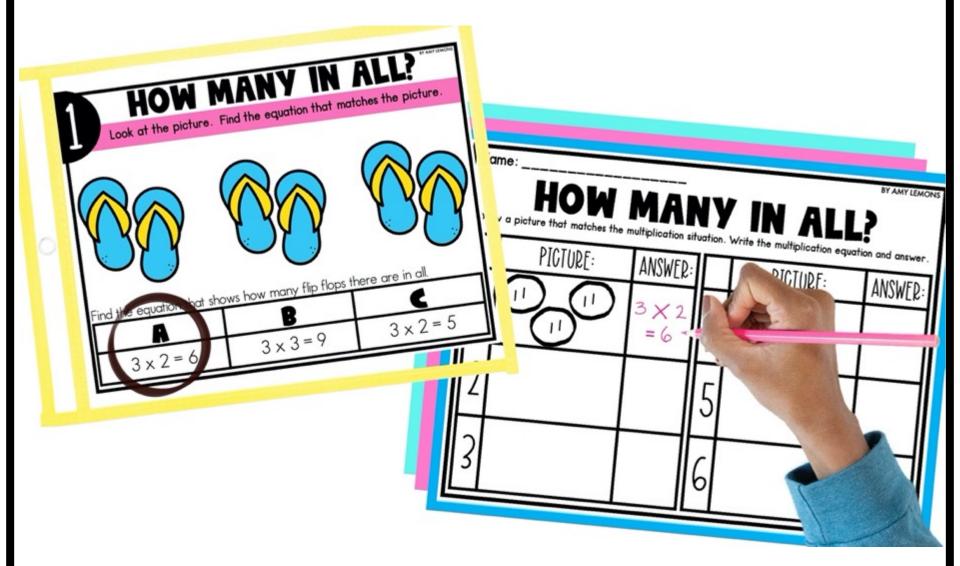

## HOW MANY IN ALL?

## HOW MANY IN ALL?

 12 Task Cards to practice 2 digit numbers

Answer Key

 2 Recording Sheet options to choose from

| HC |                       | ANY<br>ook your ans |                | LL?         |
|----|-----------------------|---------------------|----------------|-------------|
|    | A                     | B                   | A              | <b>C</b>    |
|    | <sup>5</sup> C        | B                   | <sup>7</sup> C | B           |
|    | <sup>9</sup> <b>A</b> | 10 <b>C</b>         | <b>B</b>       | 12 <b>C</b> |

| H | OW M | ANY II | ALL? |
|---|------|--------|------|
| 1 | 2    | 3      | 4    |
| 5 | 6    | 7      | 8    |
| 9 | 10   | 11     | 12   |

| PICTURE: | ANSWED: |   | PIGTURE: | ANSWE |
|----------|---------|---|----------|-------|
|          |         | 4 |          |       |
|          | +       | Г |          | +     |
|          | Ш       | ગ |          | _     |
|          |         | 6 |          |       |