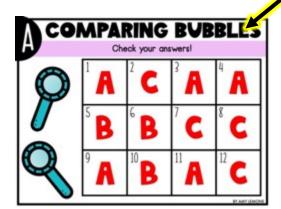

# COMPARING BUBBLES

 12 Task Cards to practice 2 digit numbers

Answer Key

2 Recording Sheet options to choose from

| CO | MPAR<br>Write the | ING B | Ch box. | ES |
|----|-------------------|-------|---------|----|
| 5  | 6                 | 7     | 8       |    |
| 9  | 10                | 11    | 12      | _  |