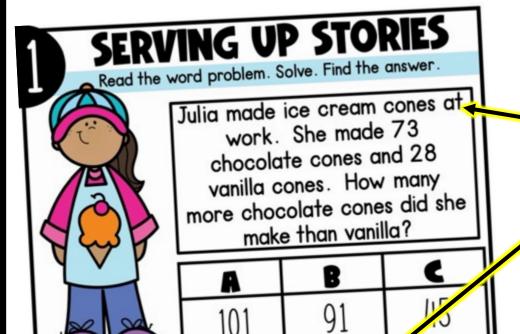

# SERVING UP STORIES

## SERVING UP STORIES

- 12 Task Cards to practice 2 digit numbers
- Answer Key
- 2 Recording Sheet
  options to choose
  from

| SEI | RVIN                  | G UP        |                | RIES           |
|-----|-----------------------|-------------|----------------|----------------|
|     | C                     | A           | B              | <b>C</b>       |
|     | <b>A</b>              | B           | <sup>7</sup> A | <sup>8</sup> A |
|     | <sup>9</sup> <b>C</b> | 10 <b>B</b> | 11 A           | 12 <b>B</b>    |