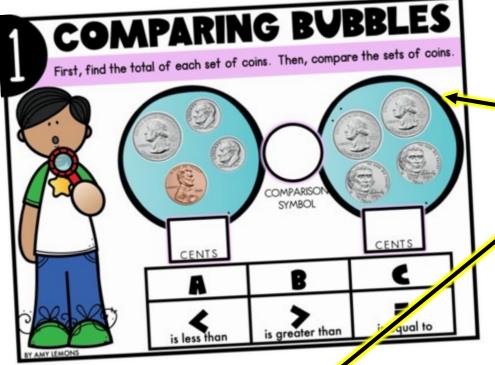

# COMPARING BUBBLES

# COMPARING BUBBLES

 12 Task Cards to practice 2 digit numbers

Answer Key

2 Recording Sheet options to choose from

| CO | MPAR<br>Write the | ING B | Ch box. | ES |
|----|-------------------|-------|---------|----|
| 5  | 6                 | 7     | 8       |    |
| 9  | 10                | 11    | 12      | _  |