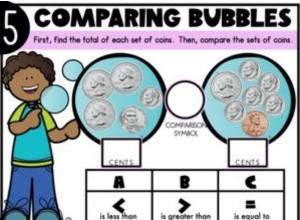

# COMPARING BUBBLES

# COMPARING BUBBLES

 12 Task Cards to practice 2 digit numbers

Answer Key

2 Recording Sheet options to choose from

| CO | MPAR<br>Write the | ING B | Ch box. | ES |
|----|-------------------|-------|---------|----|
| 5  | 6                 | 7     | 8       |    |
| 9  | 10                | 11    | 12      | _  |