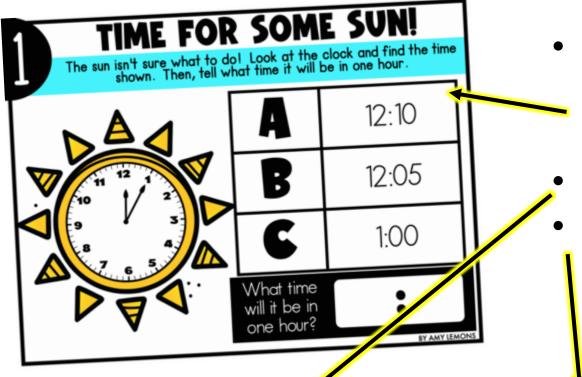

#### TIME FOR SOME SUN!

#### TIME FOR SOME SUN!

- 12 Task Cards to practice 2 digit numbers
- Answer Key
  - 2 Recording Sheet options to choose from

| A TIP             | AE FO                 | R SO           |   | UN!             |
|-------------------|-----------------------|----------------|---|-----------------|
| The second second | B                     | <sup>2</sup> A | A | <b>C</b>        |
|                   | <sup>5</sup> A        | <b>B</b>       | 7 | g <b>C</b>      |
| Z K               | <sup>9</sup> <b>B</b> | 10 A           | B | <sup>12</sup> C |