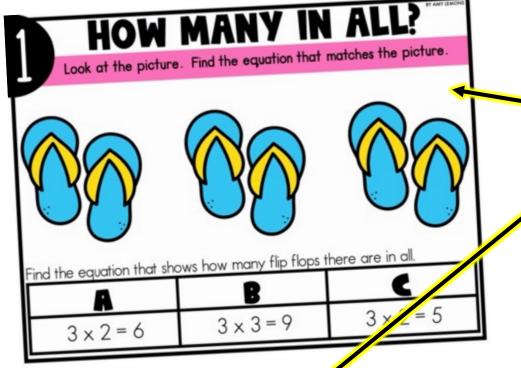

## HOW MANY IN ALL?

## HOW MANY IN ALL?

 12 Task Cards to practice 2 digit numbers

Answer Key

 2 Recording Sheet options to choose from

| HC |                       | ANY<br>ook your ans |                | LL?         |
|----|-----------------------|---------------------|----------------|-------------|
|    | A                     | B                   | A              | <b>C</b>    |
|    | <sup>5</sup> C        | B                   | <sup>7</sup> C | B           |
|    | <sup>9</sup> <b>A</b> | 10 <b>C</b>         | <b>B</b>       | 12 <b>C</b> |

| H | OW M | ANY II | ALL? |
|---|------|--------|------|
| 1 | 2    | 3      | 4    |
| 5 | 6    | 7      | 8    |
| 9 | 10   | 11     | 12   |

| PICTURE: | ANSWED: |   | PIGTURE: | ANSWE |
|----------|---------|---|----------|-------|
|          |         | 4 |          |       |
|          | +       | Г |          | +     |
|          | Ш       | ગ |          | _     |
|          |         | 6 |          |       |