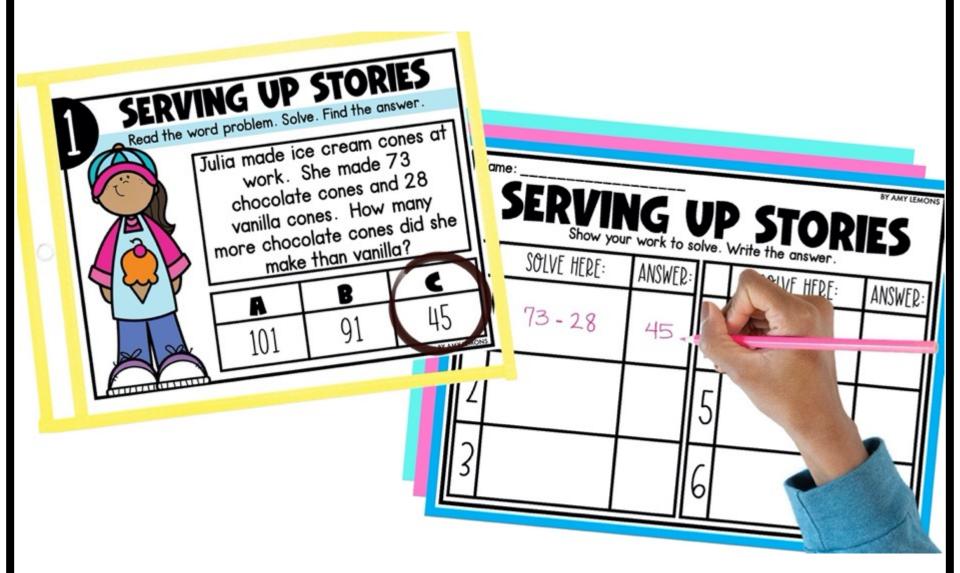

# SERVING UP STORIES

## SERVING UP STORIES

- 12 Task Cards to practice 2 digit numbers
- Answer Key
- 2 Recording Sheet
  options to choose
  from

| SEI | RVIN                  | G UP        |                | RIES           |
|-----|-----------------------|-------------|----------------|----------------|
|     | C                     | A           | B              | <b>C</b>       |
|     | <b>A</b>              | B           | <sup>7</sup> A | <sup>8</sup> A |
|     | <sup>9</sup> <b>C</b> | 10 <b>B</b> | 11 A           | 12 <b>B</b>    |

| SE | RVING | UP S | TORIE | 5 |
|----|-------|------|-------|---|
| 1  | 2     | 3    | 4     |   |
| 5  | 6     | 7    | 8     |   |
| 9  | 10    | 11   | 12    | _ |

| SOLVE HERE: | ANSWER: | П | SOLVE HERE: | ANSWER |
|-------------|---------|---|-------------|--------|
|             |         | 4 |             |        |
|             |         | 5 |             | Г      |
|             |         | 6 |             | T      |