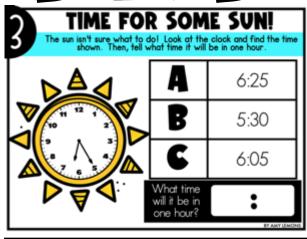

#### TIME FOR SOME SUN!

#### TIME FOR SOME SUN!

- 12 Task Cards to practice 2 digit numbers
- Answer Key
  - 2 Recording Sheet options to choose from

| A TIP             | AE FO                 | R SO           |   | UN!             |
|-------------------|-----------------------|----------------|---|-----------------|
| The second second | B                     | <sup>2</sup> A | A | <b>C</b>        |
|                   | <sup>5</sup> A        | <b>B</b>       | 7 | g <b>C</b>      |
| Z K               | <sup>9</sup> <b>B</b> | 10 A           | B | <sup>12</sup> C |

| Name: | E FOR | SOM | E SUN! |
|-------|-------|-----|--------|
| 1     | 2     | 3   | 4      |
| 5     | 6     | 7   | 8      |
| 9     | 10    | 11  | 12     |

| 6 | Mrife | E FOR S                          | S( | o time will | E SUN!                         |
|---|-------|----------------------------------|----|-------------|--------------------------------|
|   | WMB.  | ANAL INC. AIT LIKE IN ONC LOOKS. |    | MSJB:       | NAVLUAC NOT LIKE IN ONE LODAS. |
| ١ |       |                                  | 4  |             |                                |
|   |       |                                  | 5  |             |                                |
|   |       |                                  | 6  |             |                                |
|   |       |                                  | 6  |             |                                |