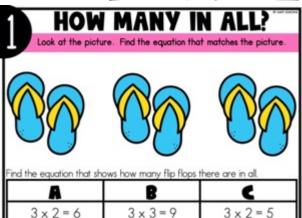

## HOW MANY IN ALL?

## HOW MANY IN ALL?

 12 Task Cards to practice 2 digit numbers

Answer Key

 2 Recording Sheet options to choose from

| HC |                       | ANY<br>ook your ans |                | LL?         |
|----|-----------------------|---------------------|----------------|-------------|
|    | A                     | B                   | A              | <b>C</b>    |
|    | <sup>5</sup> C        | B                   | <sup>7</sup> C | B           |
|    | <sup>9</sup> <b>A</b> | 10 <b>C</b>         | <b>B</b>       | 12 <b>C</b> |

| H | OW M | ANY II | ALL? |
|---|------|--------|------|
| 1 | 2    | 3      | 4    |
| 5 | 6    | 7      | 8    |
| 9 | 10   | 11     | 12   |

| PICTURE: | ANSWED: |   | PIGTURE: | ANSWE |
|----------|---------|---|----------|-------|
|          |         | 4 |          |       |
|          | +       | Г |          | +     |
|          | Ш       | ગ |          | _     |
|          |         | 6 |          |       |