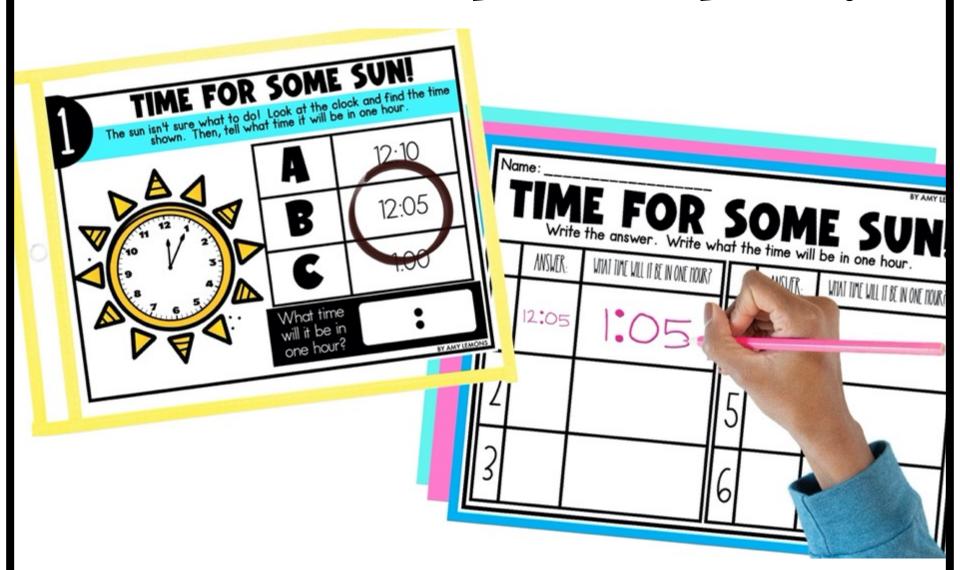

#### TIME FOR SOME SUN!

#### TIME FOR SOME SUN!

- 12 Task Cards to practice 2 digit numbers
- Answer Key
  - 2 Recording Sheet options to choose from

| A TIP             | AE FO                 | R SO           |   | UN!             |
|-------------------|-----------------------|----------------|---|-----------------|
| The second second | B                     | <sup>2</sup> A | A | <b>C</b>        |
|                   | <sup>5</sup> A        | <b>B</b>       | 7 | g <b>C</b>      |
| Z K               | <sup>9</sup> <b>B</b> | 10 A           | B | <sup>12</sup> C |

| Name: | E FOR | SOM | E SUN! |
|-------|-------|-----|--------|
| 1     | 2     | 3   | 4      |
| 5     | 6     | 7   | 8      |
| 9     | 10    | 11  | 12     |

| 6 | Mrife | E FOR S                          | S( | o time will | E SUN!                         |
|---|-------|----------------------------------|----|-------------|--------------------------------|
|   | WMB.  | ANAL INC. AIT LIKE IN ONC LOOKS. |    | MSJB:       | NAVLUAC NOT LIKE IN ONE LODAS. |
| ١ |       |                                  | 4  |             |                                |
|   |       |                                  | 5  |             |                                |
|   |       |                                  | 6  |             |                                |
|   |       |                                  | 6  |             |                                |