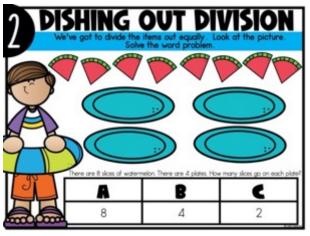

## DISHING OUT DIVISION

### DISHING OUT DIVISION

 12 Task Cards to practice 2 digit numbers

Answer Key

 2 Recording Sheet options to choose from

| DISH | IING                  | OUT<br>ok your ons |          | SION            |
|------|-----------------------|--------------------|----------|-----------------|
|      | A                     | <sup>2</sup> C     | <b>B</b> | A               |
|      | <sup>5</sup> <b>C</b> | B                  | A        | <b>C</b>        |
|      | <sup>9</sup> <b>B</b> | 10 A               | B        | <sup>12</sup> C |

| DI: |    | OUT D<br>answer in ea | IVISION<br>ch box. |
|-----|----|-----------------------|--------------------|
| 1   | 2  | 3                     | 4                  |
| 5   | 6  | 7                     | 8                  |
| 9   | 10 | 11                    | 12                 |

| SION PICTURE | MSVER | Ш   | DIVISION PICTURE | ANSWER. |
|--------------|-------|-----|------------------|---------|
|              |       | 4   |                  |         |
|              |       | Н   |                  |         |
|              |       | ζ   |                  |         |
|              |       | H   |                  |         |
|              |       | 161 |                  |         |