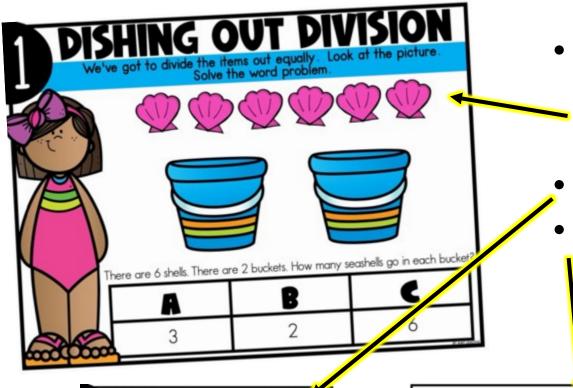

## DISHING OUT DIVISION

### DISHING OUT DIVISION

 12 Task Cards to practice 2 digit numbers

Answer Key

 2 Recording Sheet options to choose from

| DISH | IING                  | OUT<br>ok your ons |          | SION            |
|------|-----------------------|--------------------|----------|-----------------|
|      | A                     | <sup>2</sup> C     | <b>B</b> | A               |
|      | <sup>5</sup> <b>C</b> | B                  | A        | <b>C</b>        |
|      | <sup>9</sup> <b>B</b> | 10 A               | B        | <sup>12</sup> C |