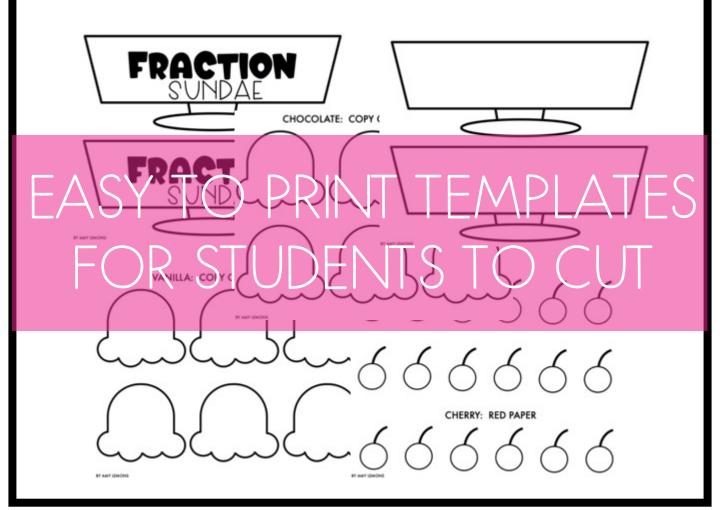

- PRINTABLE ACTIVITY
- DIGITAL ACTIVITY
- BUILD ICE CREAM SUNDAE
- WRITE FRACTIONS TO MATCH SCOOPS USED

BY: AMY LEMONS