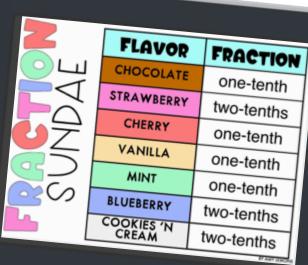

### SAVE MONEY WITH THE BUNDLE

| Z                     | FLAVOR              | FRACTION                                                                                                                                                                                                                                                                                                                                                                                                                                                                                                                                                                                                                                                                                                                                                                                                                                                                                                                                                                                                                                                                                                                                                                                                                                                                                                                                                                                                                                                                                                                                                                                                                                                                                                                                                                                                                                                                                                                                                                                                                                                                                                                       | Z            | FLAVOR        | FRACTION      |
|-----------------------|---------------------|--------------------------------------------------------------------------------------------------------------------------------------------------------------------------------------------------------------------------------------------------------------------------------------------------------------------------------------------------------------------------------------------------------------------------------------------------------------------------------------------------------------------------------------------------------------------------------------------------------------------------------------------------------------------------------------------------------------------------------------------------------------------------------------------------------------------------------------------------------------------------------------------------------------------------------------------------------------------------------------------------------------------------------------------------------------------------------------------------------------------------------------------------------------------------------------------------------------------------------------------------------------------------------------------------------------------------------------------------------------------------------------------------------------------------------------------------------------------------------------------------------------------------------------------------------------------------------------------------------------------------------------------------------------------------------------------------------------------------------------------------------------------------------------------------------------------------------------------------------------------------------------------------------------------------------------------------------------------------------------------------------------------------------------------------------------------------------------------------------------------------------|--------------|---------------|---------------|
| ОШ                    | CHOCOLATE           |                                                                                                                                                                                                                                                                                                                                                                                                                                                                                                                                                                                                                                                                                                                                                                                                                                                                                                                                                                                                                                                                                                                                                                                                                                                                                                                                                                                                                                                                                                                                                                                                                                                                                                                                                                                                                                                                                                                                                                                                                                                                                                                                | <b>Б</b> Ш   |               |               |
|                       | STRAWBERRY          |                                                                                                                                                                                                                                                                                                                                                                                                                                                                                                                                                                                                                                                                                                                                                                                                                                                                                                                                                                                                                                                                                                                                                                                                                                                                                                                                                                                                                                                                                                                                                                                                                                                                                                                                                                                                                                                                                                                                                                                                                                                                                                                                |              |               |               |
|                       | CHERRY              |                                                                                                                                                                                                                                                                                                                                                                                                                                                                                                                                                                                                                                                                                                                                                                                                                                                                                                                                                                                                                                                                                                                                                                                                                                                                                                                                                                                                                                                                                                                                                                                                                                                                                                                                                                                                                                                                                                                                                                                                                                                                                                                                |              |               | 1             |
| S                     | BLUEBERRY<br>CCREAM | CHERY COUNTY OF THE COUNTY OF TH | NDAE         |               | SE PACTION    |
| O                     | 1                   | $\neg \vdash FK \lor$                                                                                                                                                                                                                                                                                                                                                                                                                                                                                                                                                                                                                                                                                                                                                                                                                                                                                                                                                                                                                                                                                                                                                                                                                                                                                                                                                                                                                                                                                                                                                                                                                                                                                                                                                                                                                                                                                                                                                                                                                                                                                                          |              | BY AMY LEMONS |               |
|                       | 7                   |                                                                                                                                                                                                                                                                                                                                                                                                                                                                                                                                                                                                                                                                                                                                                                                                                                                                                                                                                                                                                                                                                                                                                                                                                                                                                                                                                                                                                                                                                                                                                                                                                                                                                                                                                                                                                                                                                                                                                                                                                                                                                                                                | ニҳ⊢          | 1 2           | - 2           |
|                       | 7                   |                                                                                                                                                                                                                                                                                                                                                                                                                                                                                                                                                                                                                                                                                                                                                                                                                                                                                                                                                                                                                                                                                                                                                                                                                                                                                                                                                                                                                                                                                                                                                                                                                                                                                                                                                                                                                                                                                                                                                                                                                                                                                                                                | <b>5</b> ≠⊩  |               |               |
| <b>Z</b> <sup>2</sup> | 5                   |                                                                                                                                                                                                                                                                                                                                                                                                                                                                                                                                                                                                                                                                                                                                                                                                                                                                                                                                                                                                                                                                                                                                                                                                                                                                                                                                                                                                                                                                                                                                                                                                                                                                                                                                                                                                                                                                                                                                                                                                                                                                                                                                | <b>7</b> 5 L |               |               |
| ₹7                    | O Rune              |                                                                                                                                                                                                                                                                                                                                                                                                                                                                                                                                                                                                                                                                                                                                                                                                                                                                                                                                                                                                                                                                                                                                                                                                                                                                                                                                                                                                                                                                                                                                                                                                                                                                                                                                                                                                                                                                                                                                                                                                                                                                                                                                |              |               |               |
|                       | 72                  |                                                                                                                                                                                                                                                                                                                                                                                                                                                                                                                                                                                                                                                                                                                                                                                                                                                                                                                                                                                                                                                                                                                                                                                                                                                                                                                                                                                                                                                                                                                                                                                                                                                                                                                                                                                                                                                                                                                                                                                                                                                                                                                                | - OZ         | 7             |               |
|                       |                     | E A                                                                                                                                                                                                                                                                                                                                                                                                                                                                                                                                                                                                                                                                                                                                                                                                                                                                                                                                                                                                                                                                                                                                                                                                                                                                                                                                                                                                                                                                                                                                                                                                                                                                                                                                                                                                                                                                                                                                                                                                                                                                                                                            |              |               | BY AMY IEMONS |