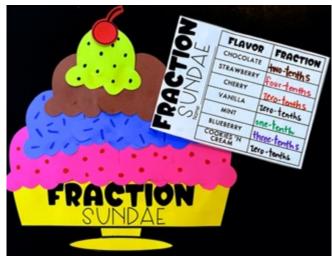

- PRINTABLE ACTIVITY
- DIGITAL ACTIVITY
- BUILD ICE CREAM SUNDAE
- WRITE FRACTIONS TO MATCH SCOOPS USED

BY: AMY LEMONS

### SAVE MONEY WITH THE BUNDLE

| Z                     | FLAVOR              | FRACTION                                                                                                                                                                                                                                                                                                                                                                                                                                                                                                                                                                                                                                                                                                                                                                                                                                                                                                                                                                                                                                                                                                                                                                                                                                                                                                                                                                                                                                                                                                                                                                                                                                                                                                                                                                                                                                                                                                                                                                                                                                                                                                                       | Z            | FLAVOR        | FRACTION      |
|-----------------------|---------------------|--------------------------------------------------------------------------------------------------------------------------------------------------------------------------------------------------------------------------------------------------------------------------------------------------------------------------------------------------------------------------------------------------------------------------------------------------------------------------------------------------------------------------------------------------------------------------------------------------------------------------------------------------------------------------------------------------------------------------------------------------------------------------------------------------------------------------------------------------------------------------------------------------------------------------------------------------------------------------------------------------------------------------------------------------------------------------------------------------------------------------------------------------------------------------------------------------------------------------------------------------------------------------------------------------------------------------------------------------------------------------------------------------------------------------------------------------------------------------------------------------------------------------------------------------------------------------------------------------------------------------------------------------------------------------------------------------------------------------------------------------------------------------------------------------------------------------------------------------------------------------------------------------------------------------------------------------------------------------------------------------------------------------------------------------------------------------------------------------------------------------------|--------------|---------------|---------------|
| ОШ                    | CHOCOLATE           |                                                                                                                                                                                                                                                                                                                                                                                                                                                                                                                                                                                                                                                                                                                                                                                                                                                                                                                                                                                                                                                                                                                                                                                                                                                                                                                                                                                                                                                                                                                                                                                                                                                                                                                                                                                                                                                                                                                                                                                                                                                                                                                                | <b>Б</b> Ш   |               |               |
|                       | STRAWBERRY          |                                                                                                                                                                                                                                                                                                                                                                                                                                                                                                                                                                                                                                                                                                                                                                                                                                                                                                                                                                                                                                                                                                                                                                                                                                                                                                                                                                                                                                                                                                                                                                                                                                                                                                                                                                                                                                                                                                                                                                                                                                                                                                                                |              |               |               |
|                       | CHERRY              |                                                                                                                                                                                                                                                                                                                                                                                                                                                                                                                                                                                                                                                                                                                                                                                                                                                                                                                                                                                                                                                                                                                                                                                                                                                                                                                                                                                                                                                                                                                                                                                                                                                                                                                                                                                                                                                                                                                                                                                                                                                                                                                                |              |               | 1             |
| S                     | BLUEBERRY<br>CCREAM | CHERY COUNTY OF THE COUNTY OF TH | NDAE         |               | SE PACTION    |
| O                     | 1                   | $\neg \vdash FK \lor$                                                                                                                                                                                                                                                                                                                                                                                                                                                                                                                                                                                                                                                                                                                                                                                                                                                                                                                                                                                                                                                                                                                                                                                                                                                                                                                                                                                                                                                                                                                                                                                                                                                                                                                                                                                                                                                                                                                                                                                                                                                                                                          |              | BY AMY LEMONS |               |
|                       | 7                   |                                                                                                                                                                                                                                                                                                                                                                                                                                                                                                                                                                                                                                                                                                                                                                                                                                                                                                                                                                                                                                                                                                                                                                                                                                                                                                                                                                                                                                                                                                                                                                                                                                                                                                                                                                                                                                                                                                                                                                                                                                                                                                                                | ニҳ⊢          | 1 2           | - 2           |
|                       | 7                   |                                                                                                                                                                                                                                                                                                                                                                                                                                                                                                                                                                                                                                                                                                                                                                                                                                                                                                                                                                                                                                                                                                                                                                                                                                                                                                                                                                                                                                                                                                                                                                                                                                                                                                                                                                                                                                                                                                                                                                                                                                                                                                                                | <b>5</b> ≠⊩  |               |               |
| <b>Z</b> <sup>2</sup> | 5                   |                                                                                                                                                                                                                                                                                                                                                                                                                                                                                                                                                                                                                                                                                                                                                                                                                                                                                                                                                                                                                                                                                                                                                                                                                                                                                                                                                                                                                                                                                                                                                                                                                                                                                                                                                                                                                                                                                                                                                                                                                                                                                                                                | <b>7</b> 5 L |               |               |
| ₹7                    | O Rune              |                                                                                                                                                                                                                                                                                                                                                                                                                                                                                                                                                                                                                                                                                                                                                                                                                                                                                                                                                                                                                                                                                                                                                                                                                                                                                                                                                                                                                                                                                                                                                                                                                                                                                                                                                                                                                                                                                                                                                                                                                                                                                                                                |              |               |               |
|                       | 72                  |                                                                                                                                                                                                                                                                                                                                                                                                                                                                                                                                                                                                                                                                                                                                                                                                                                                                                                                                                                                                                                                                                                                                                                                                                                                                                                                                                                                                                                                                                                                                                                                                                                                                                                                                                                                                                                                                                                                                                                                                                                                                                                                                | - OZ         | 7             |               |
|                       |                     | E A                                                                                                                                                                                                                                                                                                                                                                                                                                                                                                                                                                                                                                                                                                                                                                                                                                                                                                                                                                                                                                                                                                                                                                                                                                                                                                                                                                                                                                                                                                                                                                                                                                                                                                                                                                                                                                                                                                                                                                                                                                                                                                                            |              |               | BY AMY IEMONS |