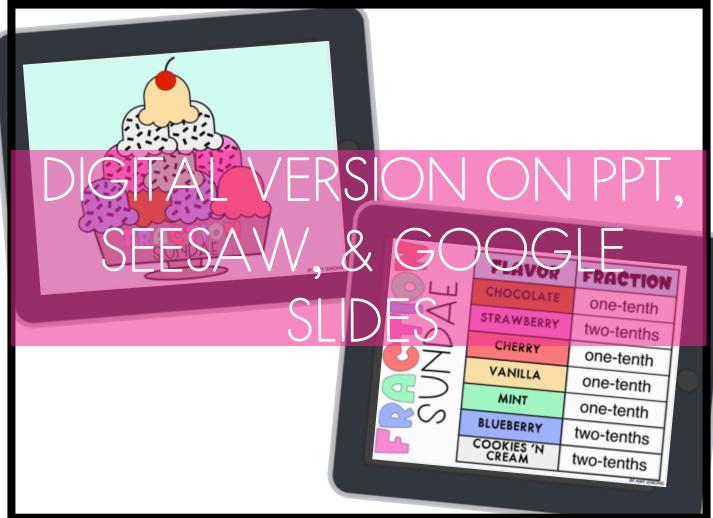

- PRINTABLE ACTIVITY
- DIGITAL ACTIVITY
- BUILD ICE CREAM SUNDAE
- WRITE FRACTIONS TO MATCH SCOOPS USED

BY: AMY LEMONS