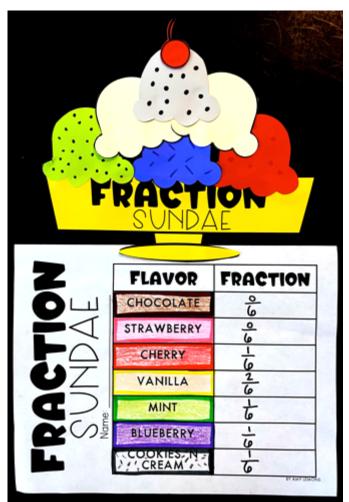

### SAVE MONEY WITH THE BUNDLE

| Z                     | FLAVOR              | FRACTION                                                                                                                                                                                                                                                                                                                                                                                                                                                                                                                                                                                                                                                                                                                                                                                                                                                                                                                                                                                                                                                                                                                                                                                                                                                                                                                                                                                                                                                                                                                                                                                                                                                                                                                                                                                                                                                                                                                                                                                                                                                                                                                       | Z            | FLAVOR        | FRACTION      |
|-----------------------|---------------------|--------------------------------------------------------------------------------------------------------------------------------------------------------------------------------------------------------------------------------------------------------------------------------------------------------------------------------------------------------------------------------------------------------------------------------------------------------------------------------------------------------------------------------------------------------------------------------------------------------------------------------------------------------------------------------------------------------------------------------------------------------------------------------------------------------------------------------------------------------------------------------------------------------------------------------------------------------------------------------------------------------------------------------------------------------------------------------------------------------------------------------------------------------------------------------------------------------------------------------------------------------------------------------------------------------------------------------------------------------------------------------------------------------------------------------------------------------------------------------------------------------------------------------------------------------------------------------------------------------------------------------------------------------------------------------------------------------------------------------------------------------------------------------------------------------------------------------------------------------------------------------------------------------------------------------------------------------------------------------------------------------------------------------------------------------------------------------------------------------------------------------|--------------|---------------|---------------|
| ОШ                    | CHOCOLATE           |                                                                                                                                                                                                                                                                                                                                                                                                                                                                                                                                                                                                                                                                                                                                                                                                                                                                                                                                                                                                                                                                                                                                                                                                                                                                                                                                                                                                                                                                                                                                                                                                                                                                                                                                                                                                                                                                                                                                                                                                                                                                                                                                | <b>Б</b> Ш   |               |               |
|                       | STRAWBERRY          |                                                                                                                                                                                                                                                                                                                                                                                                                                                                                                                                                                                                                                                                                                                                                                                                                                                                                                                                                                                                                                                                                                                                                                                                                                                                                                                                                                                                                                                                                                                                                                                                                                                                                                                                                                                                                                                                                                                                                                                                                                                                                                                                |              |               |               |
|                       | CHERRY              |                                                                                                                                                                                                                                                                                                                                                                                                                                                                                                                                                                                                                                                                                                                                                                                                                                                                                                                                                                                                                                                                                                                                                                                                                                                                                                                                                                                                                                                                                                                                                                                                                                                                                                                                                                                                                                                                                                                                                                                                                                                                                                                                |              |               | 1             |
| S                     | BLUEBERRY<br>CCREAM | CHERY COUNTY OF THE COUNTY OF TH | NDAE         |               | SE PACTION    |
| O                     | 1                   | $\neg \vdash FK \lor$                                                                                                                                                                                                                                                                                                                                                                                                                                                                                                                                                                                                                                                                                                                                                                                                                                                                                                                                                                                                                                                                                                                                                                                                                                                                                                                                                                                                                                                                                                                                                                                                                                                                                                                                                                                                                                                                                                                                                                                                                                                                                                          |              | BY AMY LEMONS |               |
|                       | 7                   |                                                                                                                                                                                                                                                                                                                                                                                                                                                                                                                                                                                                                                                                                                                                                                                                                                                                                                                                                                                                                                                                                                                                                                                                                                                                                                                                                                                                                                                                                                                                                                                                                                                                                                                                                                                                                                                                                                                                                                                                                                                                                                                                | ニҳ⊢          | 1 2           | - 2           |
|                       | 7                   |                                                                                                                                                                                                                                                                                                                                                                                                                                                                                                                                                                                                                                                                                                                                                                                                                                                                                                                                                                                                                                                                                                                                                                                                                                                                                                                                                                                                                                                                                                                                                                                                                                                                                                                                                                                                                                                                                                                                                                                                                                                                                                                                | <b>5</b> ≠⊩  |               |               |
| <b>Z</b> <sup>2</sup> | 5                   |                                                                                                                                                                                                                                                                                                                                                                                                                                                                                                                                                                                                                                                                                                                                                                                                                                                                                                                                                                                                                                                                                                                                                                                                                                                                                                                                                                                                                                                                                                                                                                                                                                                                                                                                                                                                                                                                                                                                                                                                                                                                                                                                | <b>7</b> 5 L |               |               |
| ₹7                    | O Rune              |                                                                                                                                                                                                                                                                                                                                                                                                                                                                                                                                                                                                                                                                                                                                                                                                                                                                                                                                                                                                                                                                                                                                                                                                                                                                                                                                                                                                                                                                                                                                                                                                                                                                                                                                                                                                                                                                                                                                                                                                                                                                                                                                |              |               |               |
|                       | 72                  |                                                                                                                                                                                                                                                                                                                                                                                                                                                                                                                                                                                                                                                                                                                                                                                                                                                                                                                                                                                                                                                                                                                                                                                                                                                                                                                                                                                                                                                                                                                                                                                                                                                                                                                                                                                                                                                                                                                                                                                                                                                                                                                                | - OZ         | 7             |               |
|                       |                     | E A                                                                                                                                                                                                                                                                                                                                                                                                                                                                                                                                                                                                                                                                                                                                                                                                                                                                                                                                                                                                                                                                                                                                                                                                                                                                                                                                                                                                                                                                                                                                                                                                                                                                                                                                                                                                                                                                                                                                                                                                                                                                                                                            |              |               | BY AMY IEMONS |