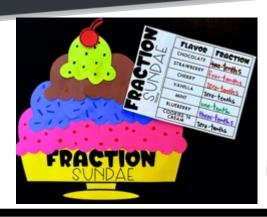

- PRINTABLE ACTIVITY
- DIGITAL ACTIVITY
- BUILD ICE CREAM SUNDAE
- WRITE FRACTIONS TO MATCH SCOOPS USED

BY: AMY LEMONS