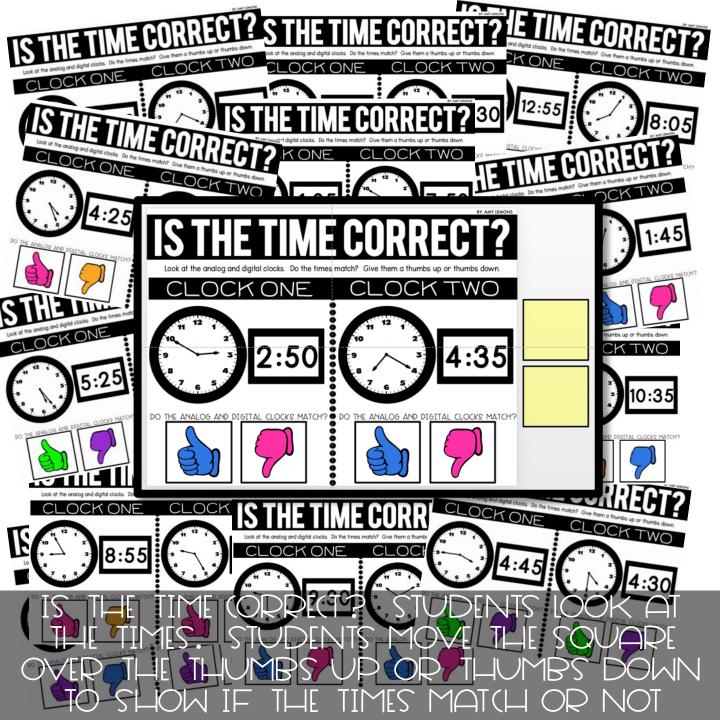

#### Digital Math Activities for TELLING TIME 5 MINUTES

POWER POINT, SEESAW, TM & GOOGLE SLIDES

4 digital activities for telling time to the 6 minutes:
• Is the Time Correct? • What is the Time?
• Which Clock Shows... • Digital and Analog Match