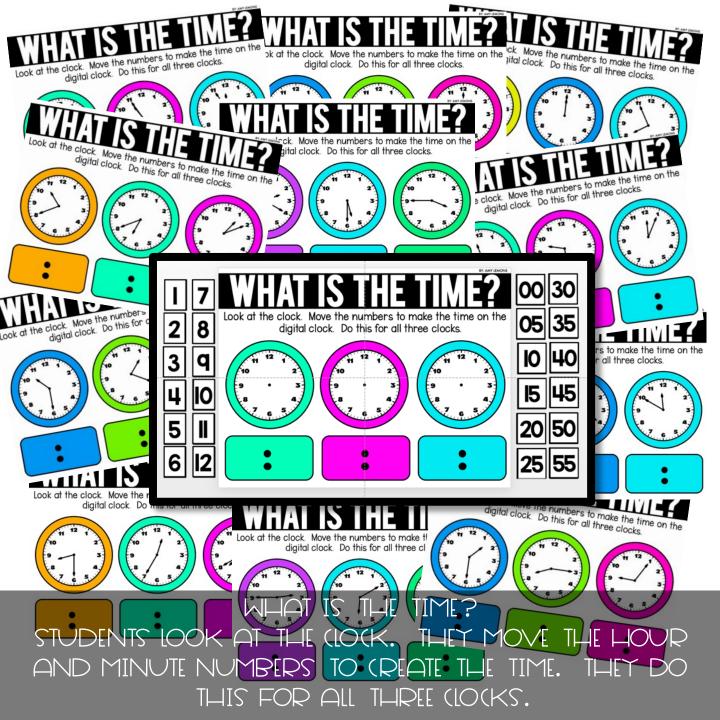

## Digital Math Mativities for TELLING TIME 15 MINUTES

POWER POINT, SEESAW, TM & GOOGLE SLIDES TM

MADE RY: AMY LEMONS

1. Seesaw Digital 2. Google Digital Activitie...Time.pdf Activitie...Time.pdf

3. Power Point.pdf