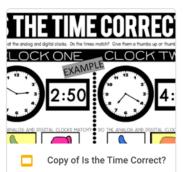

#### Digital Math Activities for TELLING TIME 5 MINUTES

POWER POINT, SEESAW, TM & GOOGLE SLIDES

4 digital activities for telling time to the 6 minutes:
• Is the Time Correct? • What is the Time?
• Which Clock Shows... • Digital and Analog Match