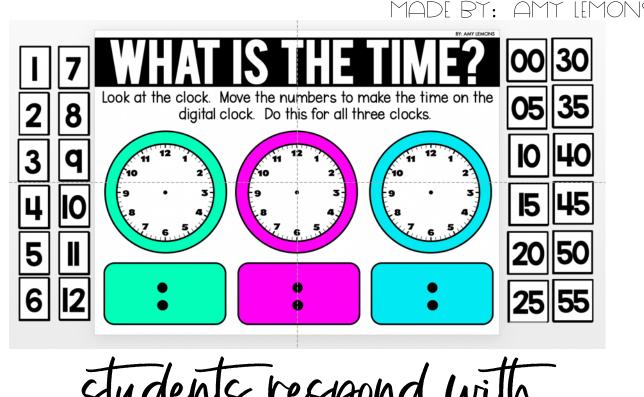

#### Digital Math Activities for TELLING TIME 5 MINUTES

POWER POINT, SEESAW, TM & GOOGLE SLIDES

4 digital activities for telling time to the 6 minutes:
• Is the Time Correct? • What is the Time?
• Which Clock Shows... • Digital and Analog Match