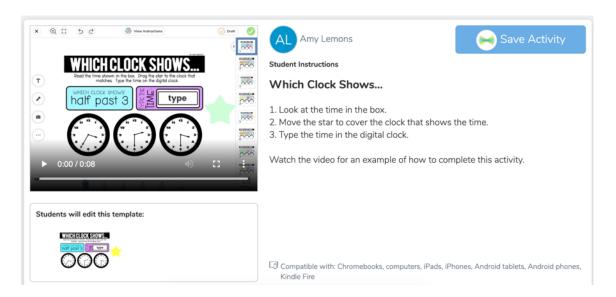

#### Digital Math Activities for TELLING TIME 5 MINUTES

POWER POINT, SEESAW, TM & GOOGLE SLIDES

4 digital activities for telling time to the 6 minutes:
• Is the Time Correct? • What is the Time?
• Which Clock Shows... • Digital and Analog Match