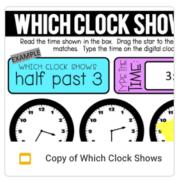

#### Digital Math Activities for TELLING TIME 5 MINUTES

POWER POINT, SEESAW, TM & GOOGLE SLIDES

4 digital activities for telling time to the 6 minutes:
• Is the Time Correct? • What is the Time?
• Which Clock Shows... • Digital and Analog Match