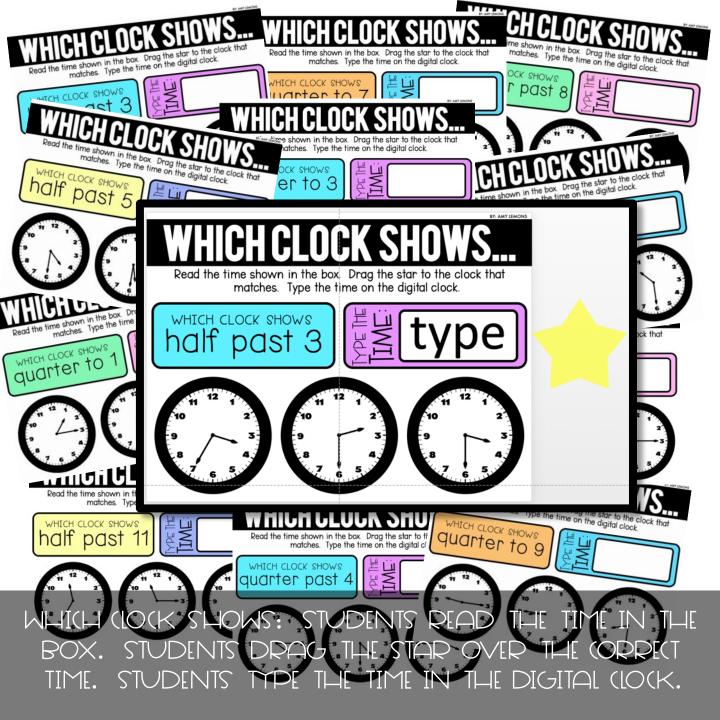

#### Digital Math Activities for TELLING TIME 5 MINUTES

POWER POINT, SEESAW, TM & GOOGLE SLIDES

4 digital activities for telling time to the 6 minutes:
• Is the Time Correct? • What is the Time?
• Which Clock Shows... • Digital and Analog Match