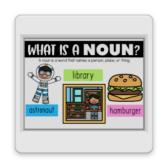

#### Look for the nouns. Cover the nouns with a green circle. Cover the words that do not name names with a red circle. A noun is a word that names a person, place, or thing.

Type three nouns that name a person.

A noun is a word that names a person, place, or thing.

plane astronaut

Z00

hamburger

Type three nouns that name a place.

.0 11 1

? WHHI Type three nouns that name a thing.

The artist is talented.