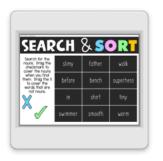

#### WHAT IS A NO Look for the nouns. Cover the nouns with a green circle. Cover the words that do not name names with a red circle.

Look for the nouns. Cover the nouns with a green circle words that do not name names with a red cir

read

dentist

babysitter

over the nouns with a green circle. Cover the o not name names with a red circle.