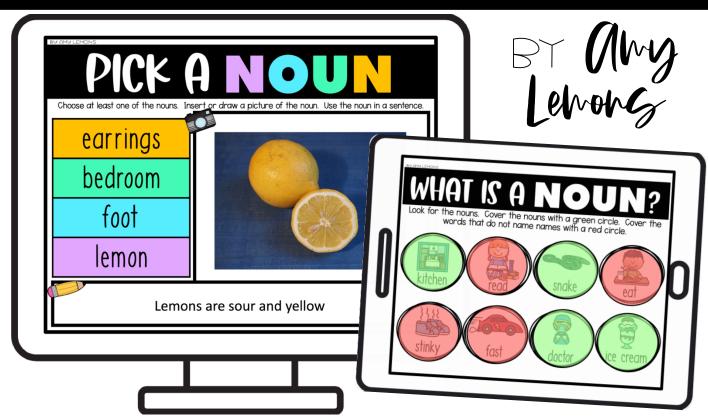

#### WHAT IS A NO Look for the nouns. Cover the nouns with a green circle. Cover the words that do not name names with a red circle.

#### Look for the nouns. Cover the nouns with a green circle. Cover the words that do not name names with a red circle. A noun is a word that names a person, place, or thing.

Type three nouns that name a person.

Look for the nouns. Cover the nouns with a green circle words that do not name names with a red cir

read

dentist

babysitter

over the nouns with a green circle. Cover the o not name names with a red circle.

A noun is a word that names a person, place, or thing.

plane astronaut

Z00

hamburger

Type three nouns that name a place.

.0 11 1

? WHHI Type three nouns that name a thing.

The artist is talented.

2. We watched the swan swim.

My teacher is smart.

1. I need new glasses.

2. My gloves do not fit anymore.

3. The girl is quiet and calm.

RECTANGLES TO COVER THE NOUNS.

MOVE THE RECTANGLES TO COVER THE