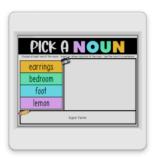

## NOUNS

DIGITAL ACTIVITIES



SEESAWTM, GOOGLE SLIDES TM, POWERPOINTTM

## NOUNS

#### DIGITAL ACTIVITIES





UPLOADED FOR USE IN GOOGLE

## NOUS

#### DIGITAL ACTIVITIES



### UPLOADED FOR USE IN SEESAW

# OCCIVITIES OF THE PROPERTY OF



Search and Sort.pptx



What is a Noun.pptx



Pick a Noun.pptx



Picture It.pptx

SAVED AS POWER POINTS



#### WHAT IS A NO Look for the nouns. Cover the nouns with a green circle. Cover the words that do not name names with a red circle.











#### Look for the nouns. Cover the nouns with a green circle. Cover the words that do not name names with a red circle. A noun is a word that names a person, place, or thing.











Type three nouns that name a person.



Look for the nouns. Cover the nouns with a green circle words that do not name names with a red cir

read











dentist



babysitter

over the nouns with a green circle. Cover the o not name names with a red circle.



A noun is a word that names a person, place, or thing.















plane astronaut

Z00

hamburger







Type three nouns that name a pla