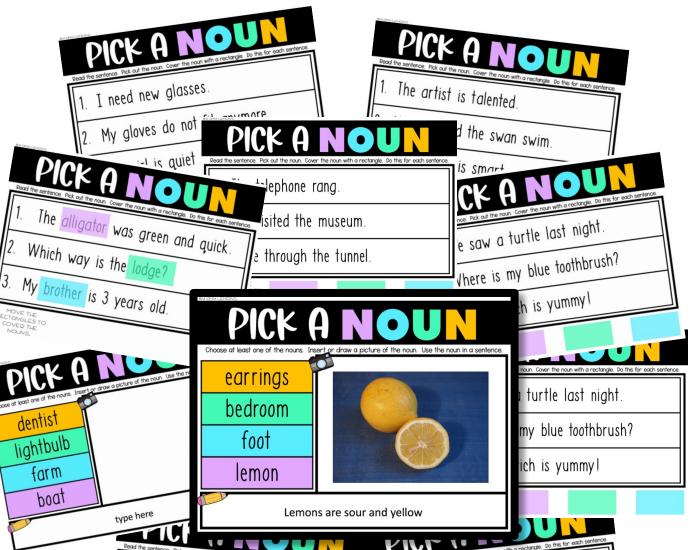

#### WHAT IS A NO Look for the nouns. Cover the nouns with a green circle. Cover the words that do not name names with a red circle.

#### Look for the nouns. Cover the nouns with a green circle. Cover the words that do not name names with a red circle. A noun is a word that names a person, place, or thing.

Type three nouns that name a person.

Look for the nouns. Cover the nouns with a green circle words that do not name names with a red cir

read

dentist

babysitter

over the nouns with a green circle. Cover the o not name names with a red circle.

A noun is a word that names a person, place, or thing.

plane astronaut

Z00

hamburger

Type three nouns that name a place.

.0 11 1

? WHHI Type three nouns that name a thing.

The artist is talented.

2. We watched the swan swim.

My teacher is smart.

1. I need new glasses.

2. My gloves do not fit anymore.

3. The girl is quiet and calm.

RECTANGLES TO COVER THE NOUNS.

MOVE THE RECTANGLES TO COVER THE