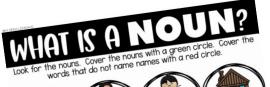

#### WHAT IS A NO Look for the nouns. Cover the nouns with a green circle. Cover the words that do not name names with a red circle.

#### Look for the nouns. Cover the nouns with a green circle. Cover the words that do not name names with a red circle. A noun is a word that names a person, place, or thing.

Type three nouns that name a person.