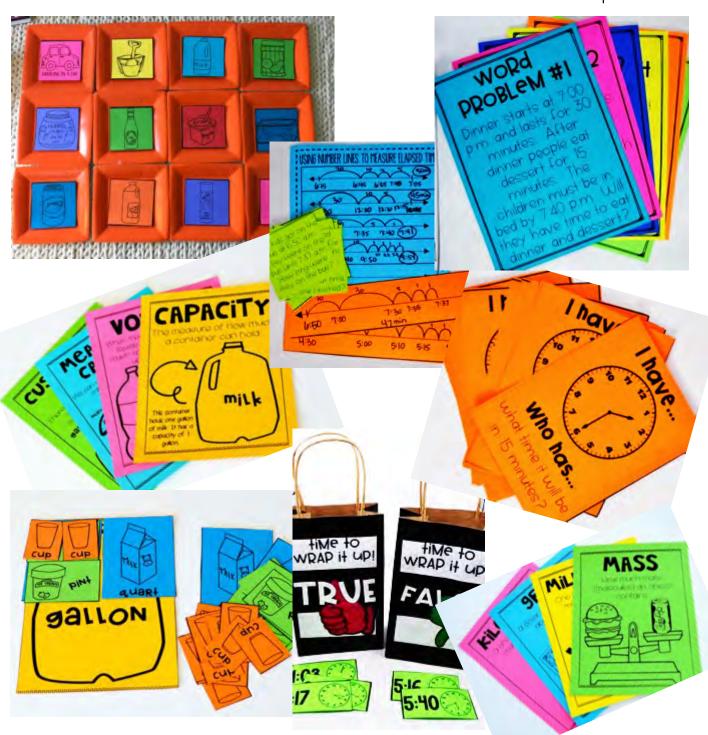

## 20 Word Problems that fit the skills included

## WORD PRORI FM- DAY TWO WORD PROBLEM- DAY ONE

It is 700 pm. The movie starts in 30 minutes. What time does the movie start? Show the time it is now and the time the movie starts.

It is 700 pm. The movie starts in 30 minutes. What time does the movie start? Show the time it is now and the time the movie starts.