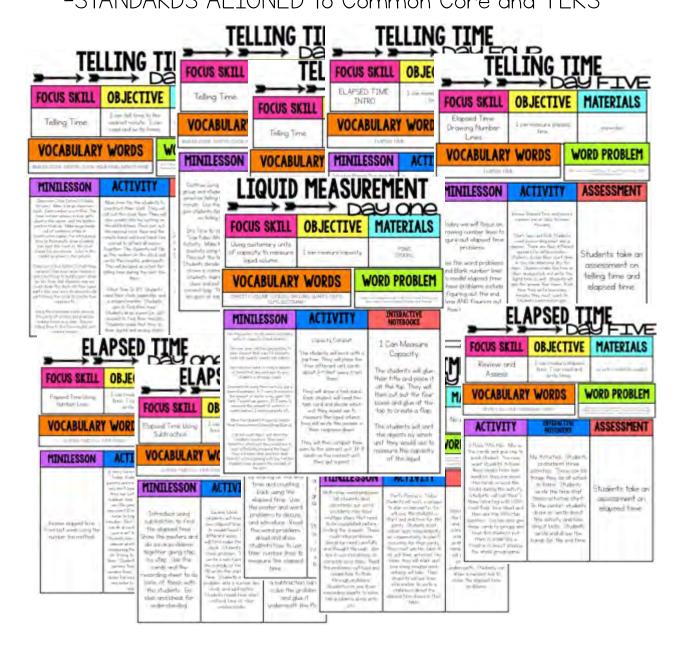

## UNIT SEVEN

| O A CI / A T CM |                                                                       |                               |
|-----------------|-----------------------------------------------------------------------|-------------------------------|
|                 | FOCUS                                                                 | STANDARD                      |
| WEEK            | Time: Telling Time to<br>the Nearest Minute,<br>Intro to Elapsed Time | TEKS: 3.7C<br>CCSS: 3.MD.A.I  |
| WEEK            | Time: Elapsed Time                                                    | TEKS: 3.7C<br>CCSS: 3.MD.A.I  |
| WEEK 3          | Measuring Capacity                                                    | TEKS: 3.7DE<br>CCSS: 3.MD.A.2 |
| WEEK 4          | Measuring Mass and<br>Weight                                          | TEKS: 3.7DE<br>CCSS: 3.MD.A.2 |

# DAILY LESSON PLANS

-20 Days of Lesson Plans for: Telling Time to the Minute, Elapsed
Time, Measuring Capacity, Measuring Mass and Weight
-STANDARDS ALIGNED to Common Core and TEKS