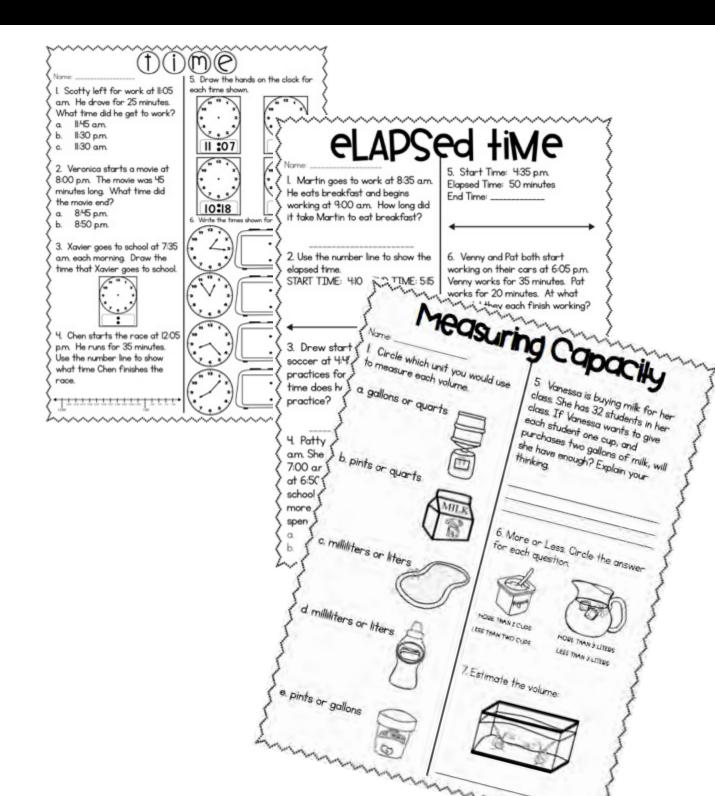

# DAILY LESSON PLANS

-20 Days of Lesson Plans for: Telling Time to the Minute, Elapsed
Time, Measuring Capacity, Measuring Mass and Weight
-STANDARDS ALIGNED to Common Core and TEKS

## 20 Word Problems that fit the skills included

## WORD PRORI FM- DAY TWO WORD PROBLEM- DAY ONE

It is 700 pm. The movie starts in 30 minutes. What time does the movie start? Show the time it is now and the time the movie starts.

It is 700 pm. The movie starts in 30 minutes. What time does the movie start? Show the time it is now and the time the movie starts.

It is 700 pm. The movie starts in 30 minutes. What time does the novie start? Show the time it is now and the time the movie starts

It is 700 pm. The movie starts in 30 minutes. What time does the movie start? Show the time it is now and the time the movie starts.

It is 700 pm. The movie starts in 30 minutes. What time does the movie start? Show the time it is now and the time the movie starts.

It is 7:00 pm. The movie starts in 30 minuter movie start? Show the time it is now and the

WORD PROBLEM- DAY TWO

hat time to I go to bed?

time do I wake up?

time do I wake up?

time do I wake up?

Mariah began her h ework at a quarter past four o'clock. She Finished at a quarter to five a clock. Write what time she began her homework, what time she finished, and how long it took her to complete it.

## WORD PROBLEM- DAY ONE

Corner started walking to school at half past seven in the morning, to got to school ten minutes after eight. Write what time he starte walking to school, what time he got to school, and how long it took

currently 210. What time do I have an hour. What time will I be done?

WORD PROBLEM- DAY THREE

Donka's awim lessons start at 6.25 p.m. The lessons lasted for 50 minutes. What time did her lessons end?

1625 pm. The

## M- DAY THREE TO THE DAY FOUR THE TAY FIVE

to a dance recital. The 20 pm. It ended at 215 e dance recital last?

to a dance recital. The 20 pm. It ended at 2:15 e dance recital last?

to a dance recital. The 20 pm. It ended at 2:15 e dance recital last?

to a dance recital. The 20 pm. It ended at 215 e dance recital last?

to a dance recital. The 20 pm. It ended at 215 e dance recital last?

ım. It was 90 the movie end?

Rebeloh and Ryan started cleaning their rooms at 440 p.m. Di took longer than Rebelosh to clean his room. At what time did they each fixed?