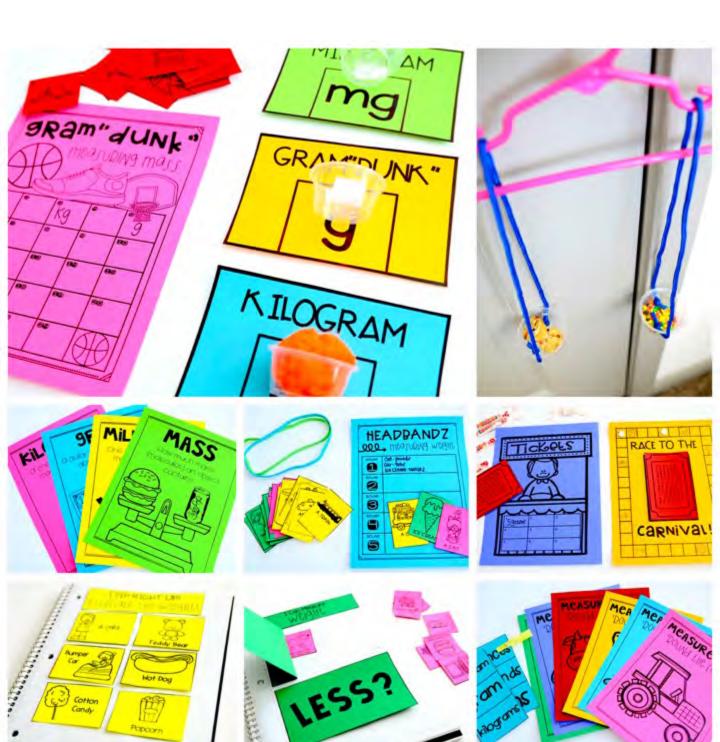

A paperclip weighs abou gram

- How much ma an object
- Measured with

l kilogram = 100 about the weigh bag of rice

Beake

2,000 pounds = one ton

1,000 milligrams = I gram about the weight of a US dolla

ANALO9 CLOCK