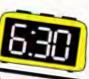

Di9iTAL CLOCK

HOUR HAND

INUTE

before

12:00 at night

minutes in every

There are 60 seconds in every minute.

30 minutes past any hour