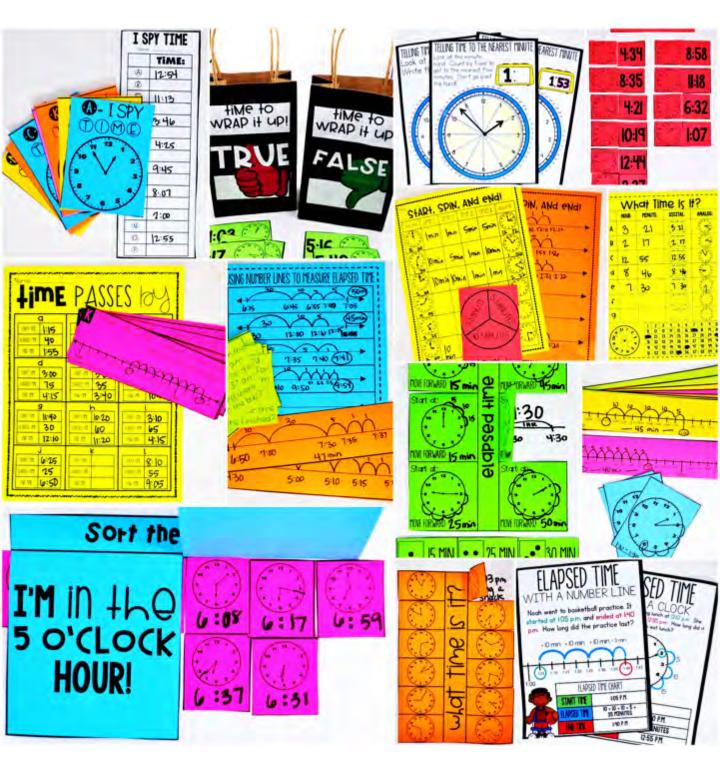

# MILESSONS

-Ideas and materials on how to teach the concepts

# FUN ACTIVITES

## INTERACTIVE NOTEBOOKS

Activities that are easy to cut and glue into math spirals/interactive notebooks