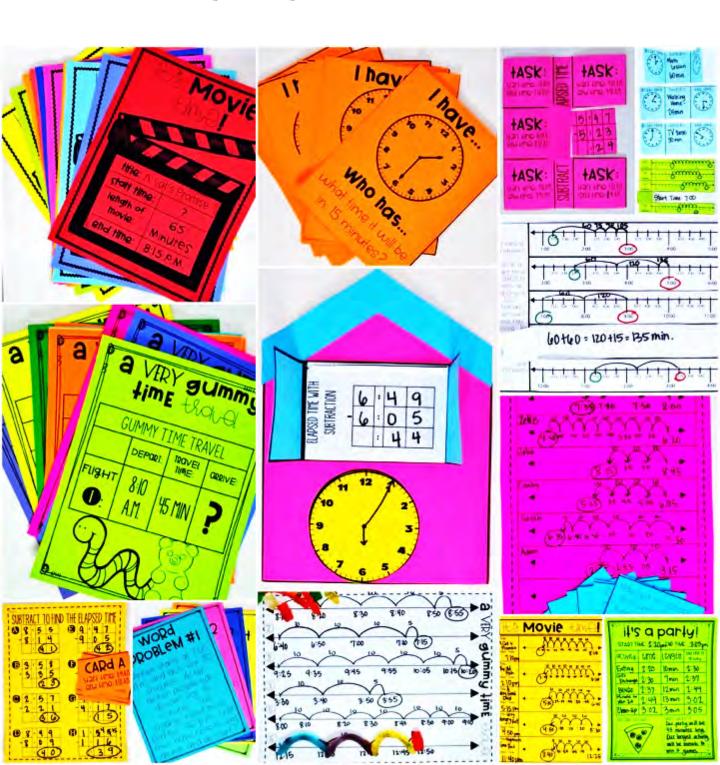

## WORD PRORI FM- DAY TWO WORD PROBLEM- DAY ONE

It is 700 pm. The movie starts in 30 minutes. What time does the movie start? Show the time it is now and the time the movie starts.

It is 700 pm. The movie starts in 30 minutes. What time does the movie start? Show the time it is now and the time the movie starts.

It is 700 pm. The movie starts in 30 minutes. What time does the novie start? Show the time it is now and the time the movie starts

It is 700 pm. The movie starts in 30 minutes. What time does the movie start? Show the time it is now and the time the movie starts.

It is 700 pm. The movie starts in 30 minutes. What time does the movie start? Show the time it is now and the time the movie starts.

It is 7:00 pm. The movie starts in 30 minuter movie start? Show the time it is now and the

WORD PROBLEM- DAY TWO

hat time to I go to bed?

time do I wake up?

time do I wake up?

time do I wake up?

Mariah began her h ework at a quarter past four o'clock. She Finished at a quarter to five a clock. Write what time she began her homework, what time she finished, and how long it took her to complete it.

## WORD PROBLEM- DAY ONE

Corner started walking to school at half past seven in the morning, to got to school ten minutes after eight. Write what time he starte walking to school, what time he got to school, and how long it took

currently 210. What time do I have an hour. What time will I be done?

WORD PROBLEM- DAY THREE

Donka's awim lessons start at 6.25 p.m. The lessons lasted for 50 minutes. What time did her lessons end?

1625 pm. The