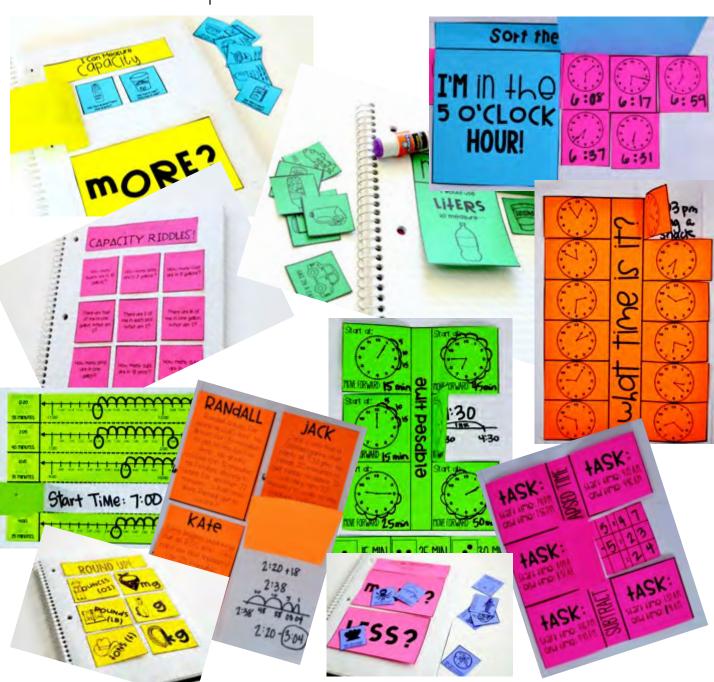

## INTERACTIVE NOTEBOOKS

Activities that are easy to cut and glue into math spirals/interactive notebooks