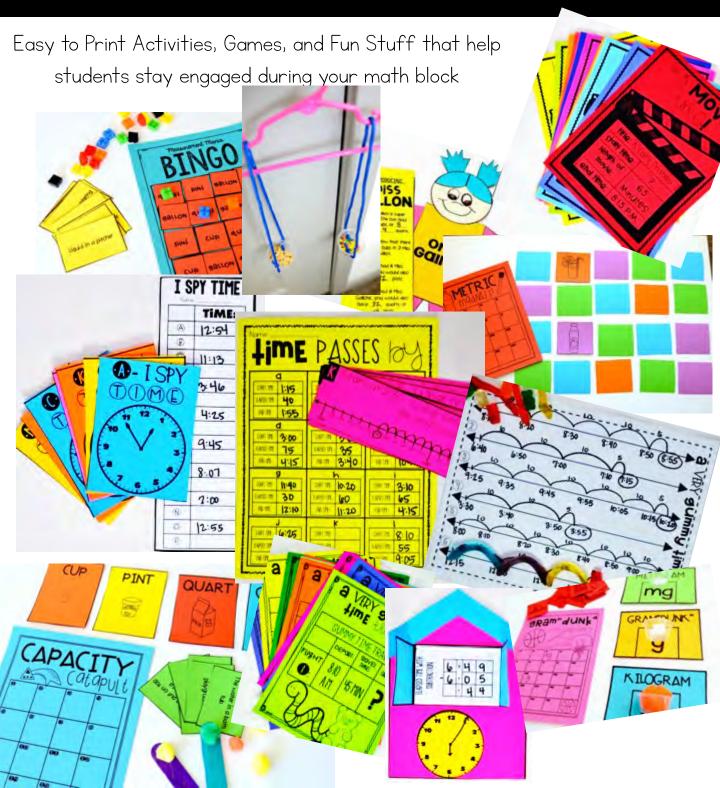

| STANDARD                      |
| WEEK            | Time: Telling Time to<br>the Nearest Minute,<br>Intro to Elapsed Time | TEKS: 3.7C<br>CCSS: 3.MD.A.I  |
| WEEK            | Time: Elapsed Time                                                    | TEKS: 3.7C<br>CCSS: 3.MD.A.I  |
| WEEK 3          | Measuring Capacity                                                    | TEKS: 3.7DE<br>CCSS: 3.MD.A.2 |
| WEEK 4          | Measuring Mass and<br>Weight                                          | TEKS: 3.7DE<br>CCSS: 3.MD.A.2 |

# DAILY LESSON PLANS

-20 Days of Lesson Plans for: Telling Time to the Minute, Elapsed
Time, Measuring Capacity, Measuring Mass and Weight
-STANDARDS ALIGNED to Common Core and TEKS



# MILESSONS

-Ideas and materials on how to teach the concepts



# FUN ACTIVITES



## INTERACTIVE NOTEBOOKS

Activities that are easy to cut and glue into math spirals/interactive notebooks



## WOKD PROBL

## 20 Word Problems that fit the skills included

## WORD PRORI FM- DAY TWO WORD PROBLEM- DAY ONE

It is 700 pm. The movie starts in 30 minutes. What time does the movie start? Show the time it is now and the time the movie starts.



It is 700 pm. The movie starts in 30 minutes. What time does the movie start? Show the time it is now and the time the movie starts.



It is 700 pm. The movie starts in 30 minutes. What time does the novie start? Show the time it is now and the time the movie starts



It is 700 pm. The movie starts in 30 minutes. What time does the movie start? Show the time it is now and the time the movie starts.



It is 700 pm. The movie starts